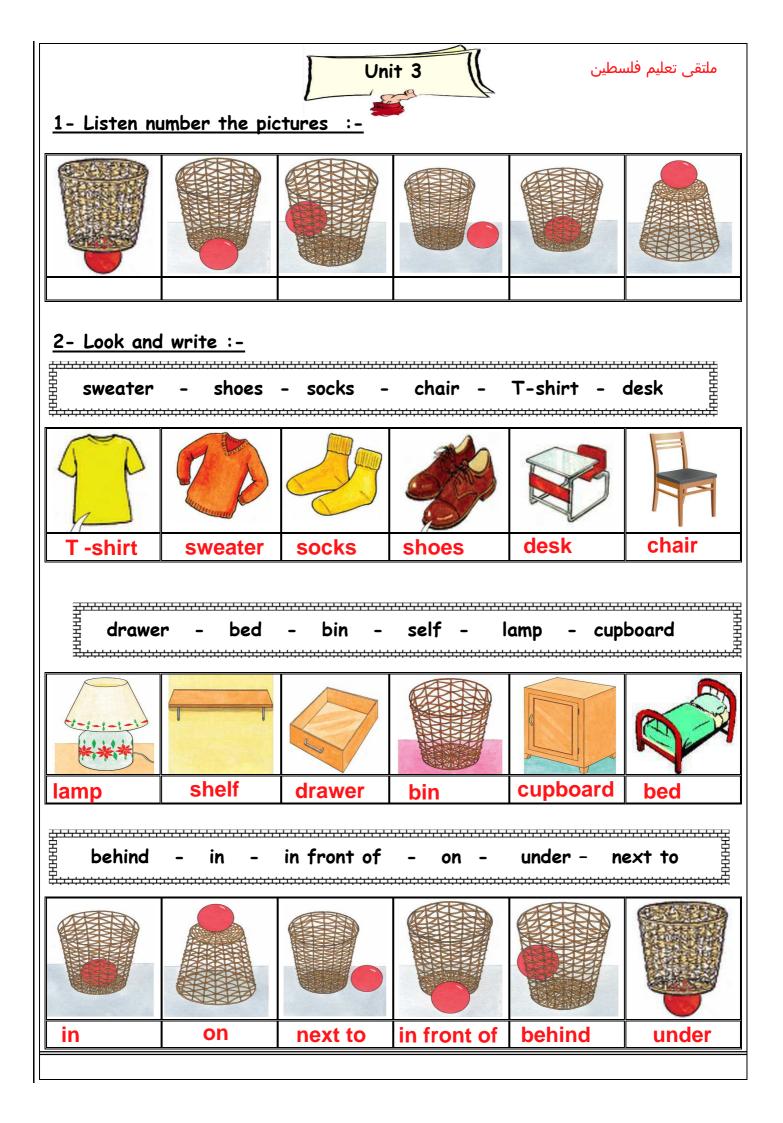

| ملتقى تعليم فلسطين Unit 3                                                                                                                                                                                                                                                                                                                                           |                |         |          |        |  |  |  |
|---------------------------------------------------------------------------------------------------------------------------------------------------------------------------------------------------------------------------------------------------------------------------------------------------------------------------------------------------------------------|----------------|---------|----------|--------|--|--|--|
| <u>1- Circle the word you hear :-</u>                                                                                                                                                                                                                                                                                                                               |                |         |          |        |  |  |  |
| 1                                                                                                                                                                                                                                                                                                                                                                   | 2              | 3       | 4        | 5      |  |  |  |
| chair                                                                                                                                                                                                                                                                                                                                                               | drawer         | front   | table    | behind |  |  |  |
| cupboard                                                                                                                                                                                                                                                                                                                                                            | desk           | find    | t-shirt  | bin    |  |  |  |
| class                                                                                                                                                                                                                                                                                                                                                               | boots          | friend  | toys     | banana |  |  |  |
| 2- Circle the                                                                                                                                                                                                                                                                                                                                                       | odd one out :- |         |          |        |  |  |  |
| 1 kite                                                                                                                                                                                                                                                                                                                                                              | ball           | bo      | oots     | toy    |  |  |  |
| 2 zebro                                                                                                                                                                                                                                                                                                                                                             | cha            | ir de   | sk       | table  |  |  |  |
| 3 bag                                                                                                                                                                                                                                                                                                                                                               | per            | ncil pe | en (     | bin    |  |  |  |
| 4 swea                                                                                                                                                                                                                                                                                                                                                              | ter zet        | ora t-  | shirt    | socks  |  |  |  |
| 5 Our                                                                                                                                                                                                                                                                                                                                                               | und            | er ir   | <u> </u> | on     |  |  |  |
| 6 my                                                                                                                                                                                                                                                                                                                                                                | on             | hi      | s        | her    |  |  |  |
| 3-Complete the dialogue :-   Amal : Hello . How you .   Rana : I'm thinks .   Amal : I can't thinks .   Amal : I can't my pen .   Rana : It's your chair .   Amal : Is this your pen ?   Rana : ti is .   Amal : Is thisyour bag ?   Rana : It's Fatima's .   4- Look and answer :-   1- Is this your bag ?   No , it isn't   2- Is this your bag ?   No , it isn't |                |         |          |        |  |  |  |