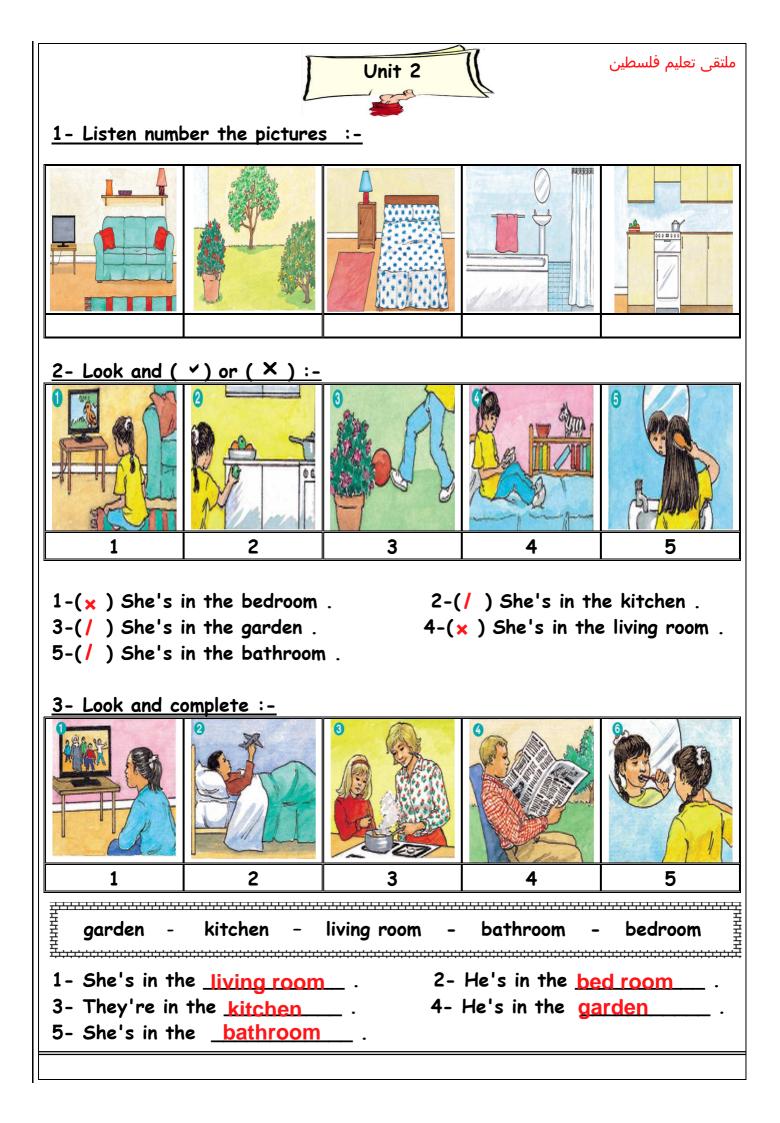

| <u>5-Complete the dialogue</u><br>Ali : Good afternoon<br>Ahmad : <u>Good afternoo</u><br>Ali : Where's <u>dad</u><br>Ahmad : He's in the <u>lin</u><br>Ali : What's he <u>doing</u><br>Ahmad : He's <u>watchi</u><br>Ali : <u>who's</u> in the<br>Ahmad : Mum .<br>Ali : What's <u>she</u> | ahmad<br>on , Ali .<br>?<br>ving room?<br>?<br>ng TV .<br>kitchen ? | ملتقى تعليم فلسط | doing<br>she<br>Good afternoon<br>cooking<br>watching<br>dad<br>Ahmad<br>Who's<br>Living room |  |  |
|---------------------------------------------------------------------------------------------------------------------------------------------------------------------------------------------------------------------------------------------------------------------------------------------|---------------------------------------------------------------------|------------------|-----------------------------------------------------------------------------------------------|--|--|
| Ahmad : She's <u>cooki</u>                                                                                                                                                                                                                                                                  | <b>ng</b> .                                                         |                  |                                                                                               |  |  |
| 6- Circle the odd one of<br>1 reading                                                                                                                                                                                                                                                       |                                                                     | having           | shower                                                                                        |  |  |
| 2 bathroom                                                                                                                                                                                                                                                                                  | toys                                                                | bedroom          | kitchen                                                                                       |  |  |
| 3 newspaper                                                                                                                                                                                                                                                                                 |                                                                     | grandmother      | mum                                                                                           |  |  |
| newspaper - watch                                                                                                                                                                                                                                                                           | ning – cook                                                         | ing - sleepin    | g - shower                                                                                    |  |  |
| Mum is <u>cooking</u> in the kitchen .       Dad is having shower in the bathroom         Image: Strandfather is sleeping in his bedroom .       Image: Sleeping in his in the garden .                                                                                                     |                                                                     |                  |                                                                                               |  |  |
| Walid is <u>watching</u> TV in the living room .                                                                                                                                                                                                                                            |                                                                     |                  |                                                                                               |  |  |