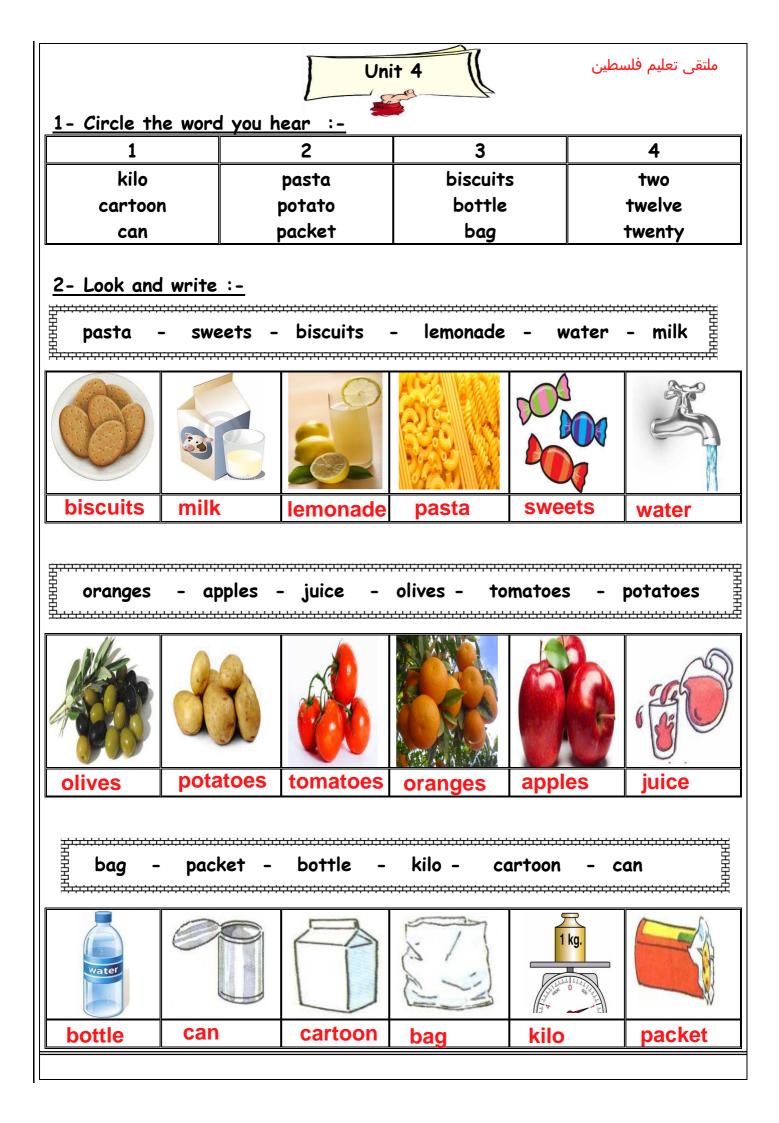

| <u>9- Match :-</u>                                    |              |                         | ملتقى تعليم فلسطين          |  |
|-------------------------------------------------------|--------------|-------------------------|-----------------------------|--|
| 1- How many cartoo                                    | ns of milk ? | (2) I'd like a please . | packet of biscuits ,        |  |
| 2- What would you I                                   | ike ?        | (4) Three ding          | urs pleases                 |  |
| 3 I'd like a bag of r                                 |              |                         | hree cartoons of milk       |  |
| 4- How much is it ?                                   |              | (5) forty               |                             |  |
| 5- Ten plus thirty =                                  |              | (6) fifty               |                             |  |
| 6- eighty minus thir                                  |              | (3) Here you a          | are.                        |  |
| · · ·                                                 | •            | ••••                    |                             |  |
| 10 Complete the die                                   |              |                         | 占 else <sub>注</sub>         |  |
| <u>10-Complete the dia</u><br>Ali : What <u>would</u> |              |                         | 喜 dinars <sub>喜</sub>       |  |
| Reem : I'd like a ca                                  | •            | uioo please             | 鼻 <b>would</b> <sub>賽</sub> |  |
| Ali : <u>Here</u> you a                               | •            |                         | 宮 パー 差                      |  |
| Reem : No <u>thank</u>                                |              |                         | 宮 <b>much</b> 養             |  |
| Ali : Ten <u>dinars</u>                               |              |                         | E Here                      |  |
| Reem : Here you                                       |              |                         | 音 thank 音                   |  |
| <b></b>                                               |              |                         | 号 juice<br>是                |  |
| <u>11- Circle the odd o</u>                           | $\sim$       |                         |                             |  |
| 1 water                                               | rice         | milk                    | juice                       |  |
| 2 seventy                                             | eighteen     | hundred                 | afternoon                   |  |
| 3 potatoes                                            | onions       | sweets                  | tomatoes                    |  |
| 12- Match and write                                   | 2:-          |                         |                             |  |
| can                                                   | of biscui    | ts                      |                             |  |
| bottle                                                | of olives    |                         |                             |  |
| packet                                                | of lemona    | de                      |                             |  |
| kilo                                                  | of pasta     |                         |                             |  |
| bag                                                   | of milk      |                         |                             |  |
| cartoon                                               | of apples    |                         |                             |  |
| <u>13- Correct and wri</u>                            | <u>te :-</u> |                         |                             |  |
| 1- <u>kilo</u> of sweets                              |              | bag                     |                             |  |
| 2- <u>bag</u> of water                                |              | bottle                  |                             |  |
| 3- <u>packet</u> of potato                            | 25           | kilo                    |                             |  |
| 4- <u>can</u> of milk .                               |              | cartoon                 |                             |  |
| 5- <u>cartoon</u> of chocol                           | ate          | backet                  |                             |  |
| 6- <u>bottle</u> of olives .                          |              | can                     |                             |  |
|                                                       |              |                         |                             |  |
|                                                       |              |                         |                             |  |