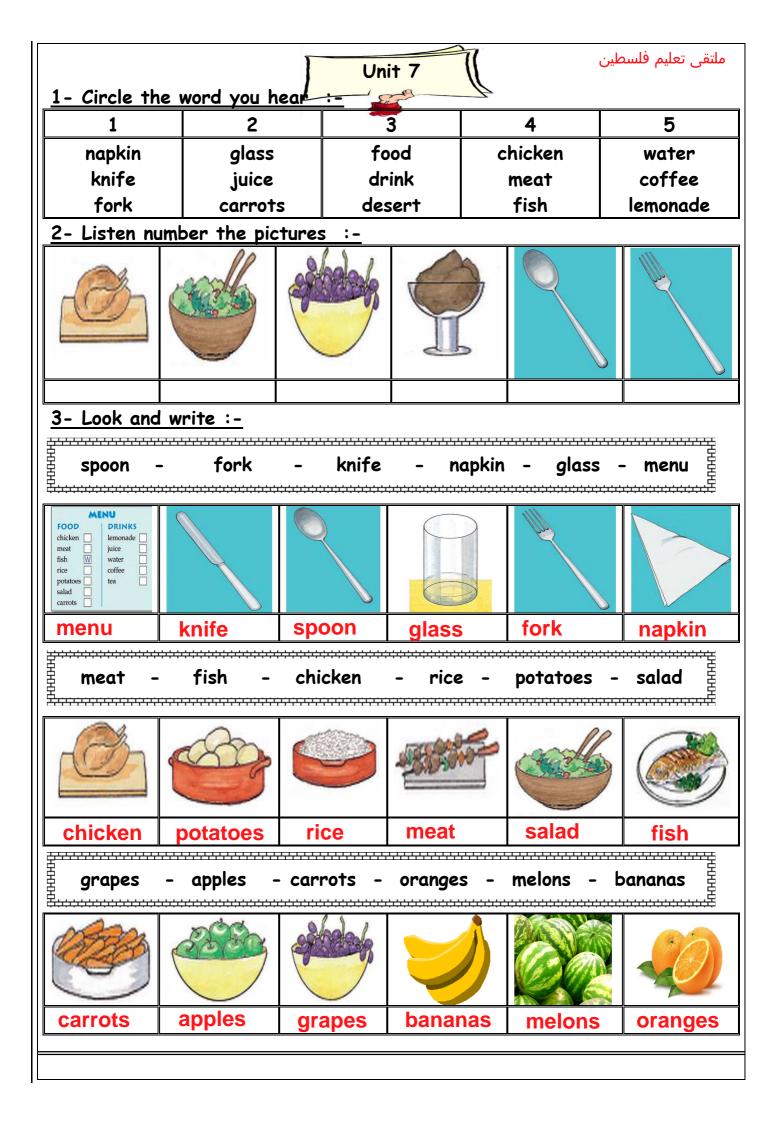

| ملتقى تعليم فلسطين Unit 3                                                                                                                                                                                                                                                                                                                                           |                |         |          |        |  |  |  |
|---------------------------------------------------------------------------------------------------------------------------------------------------------------------------------------------------------------------------------------------------------------------------------------------------------------------------------------------------------------------|----------------|---------|----------|--------|--|--|--|
| <u>1- Circle the word you hear :-</u>                                                                                                                                                                                                                                                                                                                               |                |         |          |        |  |  |  |
| 1                                                                                                                                                                                                                                                                                                                                                                   | 2              | 3       | 4        | 5      |  |  |  |
| chair                                                                                                                                                                                                                                                                                                                                                               | drawer         | front   | table    | behind |  |  |  |
| cupboard                                                                                                                                                                                                                                                                                                                                                            | desk           | find    | t-shirt  | bin    |  |  |  |
| class                                                                                                                                                                                                                                                                                                                                                               | boots          | friend  | toys     | banana |  |  |  |
| 2- Circle the                                                                                                                                                                                                                                                                                                                                                       | odd one out :- |         |          |        |  |  |  |
| 1 kite                                                                                                                                                                                                                                                                                                                                                              | ball           | bo      | oots     | toy    |  |  |  |
| 2 zebro                                                                                                                                                                                                                                                                                                                                                             | cha            | ir de   | sk       | table  |  |  |  |
| 3 bag                                                                                                                                                                                                                                                                                                                                                               | per            | ncil pe | en (     | bin    |  |  |  |
| 4 swea                                                                                                                                                                                                                                                                                                                                                              | ter zet        | ora t-  | shirt    | socks  |  |  |  |
| 5 Our                                                                                                                                                                                                                                                                                                                                                               | und            | er ir   | <u> </u> | on     |  |  |  |
| 6 my                                                                                                                                                                                                                                                                                                                                                                | on             | hi      | s        | her    |  |  |  |
| 3-Complete the dialogue :-   Amal : Hello . How you .   Rana : I'm thinks .   Amal : I can't thinks .   Amal : I can't my pen .   Rana : It's your chair .   Amal : Is this your pen ?   Rana : ti is .   Amal : Is thisyour bag ?   Rana : It's Fatima's .   4- Look and answer :-   1- Is this your bag ?   No , it isn't   2- Is this your bag ?   No , it isn't |                |         |          |        |  |  |  |

| <u>9- Match :-</u>                                    |              |                         | ملتقى تعليم فلسطين          |  |
|-------------------------------------------------------|--------------|-------------------------|-----------------------------|--|
| 1- How many cartoo                                    | ns of milk ? | (2) I'd like a please . | packet of biscuits ,        |  |
| 2- What would you I                                   | ike ?        | (4) Three ding          | urs pleases                 |  |
| 3 I'd like a bag of r                                 |              |                         | hree cartoons of milk       |  |
| 4- How much is it ?                                   |              | (5) forty               |                             |  |
| 5- Ten plus thirty =                                  |              | (6) fifty               |                             |  |
| 6- eighty minus thir                                  |              | (3) Here you a          | are.                        |  |
| · · ·                                                 | •            | ••••                    |                             |  |
| 10 Complete the die                                   |              |                         | 占 else <sub>注</sub>         |  |
| <u>10-Complete the dia</u><br>Ali : What <u>would</u> |              |                         | 喜 dinars <sub>喜</sub>       |  |
| Reem : I'd like a ca                                  | •            | uioo please             | 鼻 <b>would</b> <sub>賽</sub> |  |
| Ali : <u>Here</u> you a                               | •            |                         | 宮 パー 差                      |  |
| Reem : No <u>thank</u>                                |              |                         | 宮 <b>much</b> 養             |  |
| Ali : Ten <u>dinars</u>                               |              |                         | E Here                      |  |
| Reem : Here you                                       |              |                         | 音 thank 音                   |  |
| <b></b>                                               |              |                         | 号 juice<br>是                |  |
| <u>11- Circle the odd o</u>                           | $\sim$       |                         |                             |  |
| 1 water                                               | rice         | milk                    | juice                       |  |
| 2 seventy                                             | eighteen     | hundred                 | afternoon                   |  |
| 3 potatoes                                            | onions       | sweets                  | tomatoes                    |  |
| 12- Match and write                                   | 2:-          |                         |                             |  |
| can                                                   | of biscui    | ts                      |                             |  |
| bottle                                                | of olives    |                         |                             |  |
| packet                                                | of lemona    | de                      |                             |  |
| kilo                                                  | of pasta     |                         |                             |  |
| bag                                                   | of milk      |                         |                             |  |
| cartoon                                               | of apples    |                         |                             |  |
| <u>13- Correct and wri</u>                            | <u>te :-</u> |                         |                             |  |
| 1- <u>kilo</u> of sweets                              |              | bag                     |                             |  |
| 2- <u>bag</u> of water                                |              | bottle                  |                             |  |
| 3- <u>packet</u> of potato                            | 25           | kilo                    |                             |  |
| 4- <u>can</u> of milk .                               |              | cartoon                 |                             |  |
| 5- <u>cartoon</u> of chocol                           | ate          | backet                  |                             |  |
| 6- <u>bottle</u> of olives .                          |              | can                     |                             |  |
|                                                       |              |                         |                             |  |
|                                                       |              |                         |                             |  |