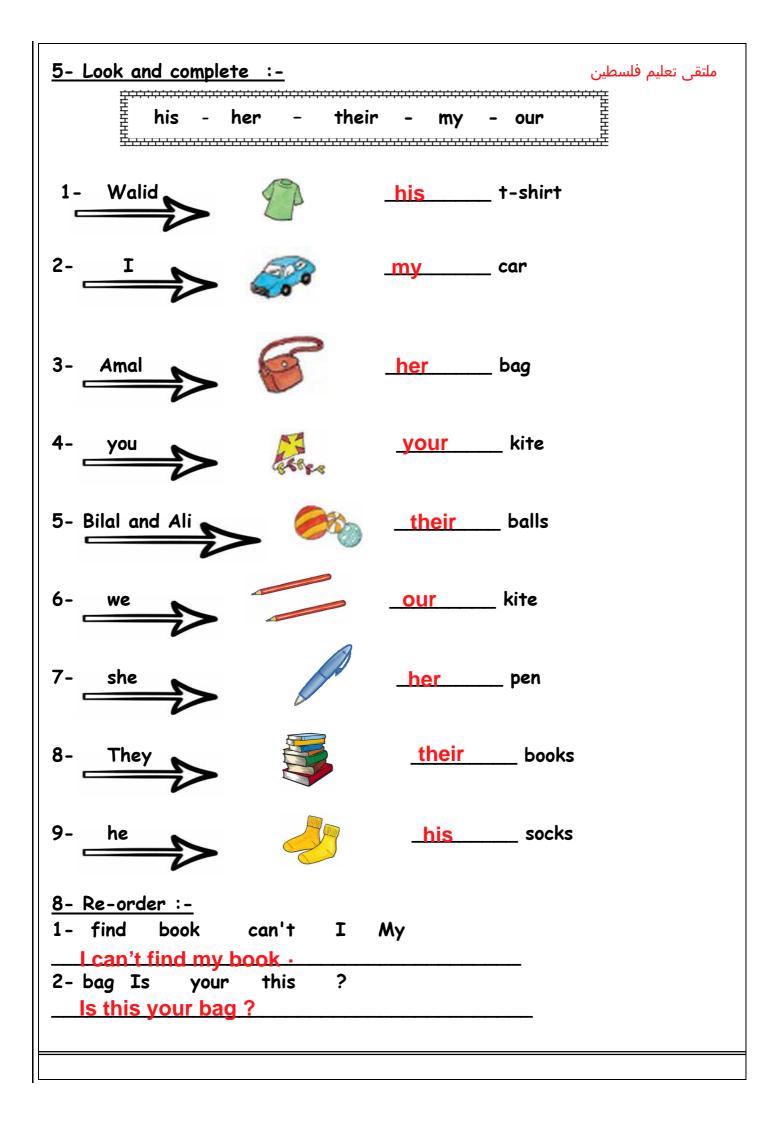

| ملتقى تعليم فلسطين Unit 3                                                                                                                                                                                                                                                                                                                                           |                |         |          |        |  |  |  |
|---------------------------------------------------------------------------------------------------------------------------------------------------------------------------------------------------------------------------------------------------------------------------------------------------------------------------------------------------------------------|----------------|---------|----------|--------|--|--|--|
| <u>1- Circle the word you hear :-</u>                                                                                                                                                                                                                                                                                                                               |                |         |          |        |  |  |  |
| 1                                                                                                                                                                                                                                                                                                                                                                   | 2              | 3       | 4        | 5      |  |  |  |
| chair                                                                                                                                                                                                                                                                                                                                                               | drawer         | front   | table    | behind |  |  |  |
| cupboard                                                                                                                                                                                                                                                                                                                                                            | desk           | find    | t-shirt  | bin    |  |  |  |
| class                                                                                                                                                                                                                                                                                                                                                               | boots          | friend  | toys     | banana |  |  |  |
| 2- Circle the                                                                                                                                                                                                                                                                                                                                                       | odd one out :- |         |          |        |  |  |  |
| 1 kite                                                                                                                                                                                                                                                                                                                                                              | ball           | bo      | oots     | toy    |  |  |  |
| 2 zebro                                                                                                                                                                                                                                                                                                                                                             | cha            | ir de   | sk       | table  |  |  |  |
| 3 bag                                                                                                                                                                                                                                                                                                                                                               | per            | ncil pe | en (     | bin    |  |  |  |
| 4 swea                                                                                                                                                                                                                                                                                                                                                              | ter zet        | ora t-  | shirt    | socks  |  |  |  |
| 5 Our                                                                                                                                                                                                                                                                                                                                                               | und            | er ir   | <u> </u> | on     |  |  |  |
| 6 my                                                                                                                                                                                                                                                                                                                                                                | on             | hi      | s        | her    |  |  |  |
| 3-Complete the dialogue :-   Amal : Hello . How you .   Rana : I'm thinks .   Amal : I can't thinks .   Amal : I can't my pen .   Rana : It's your chair .   Amal : Is this your pen ?   Rana : ti is .   Amal : Is thisyour bag ?   Rana : It's Fatima's .   4- Look and answer :-   1- Is this your bag ?   No , it isn't   2- Is this your bag ?   No , it isn't |                |         |          |        |  |  |  |