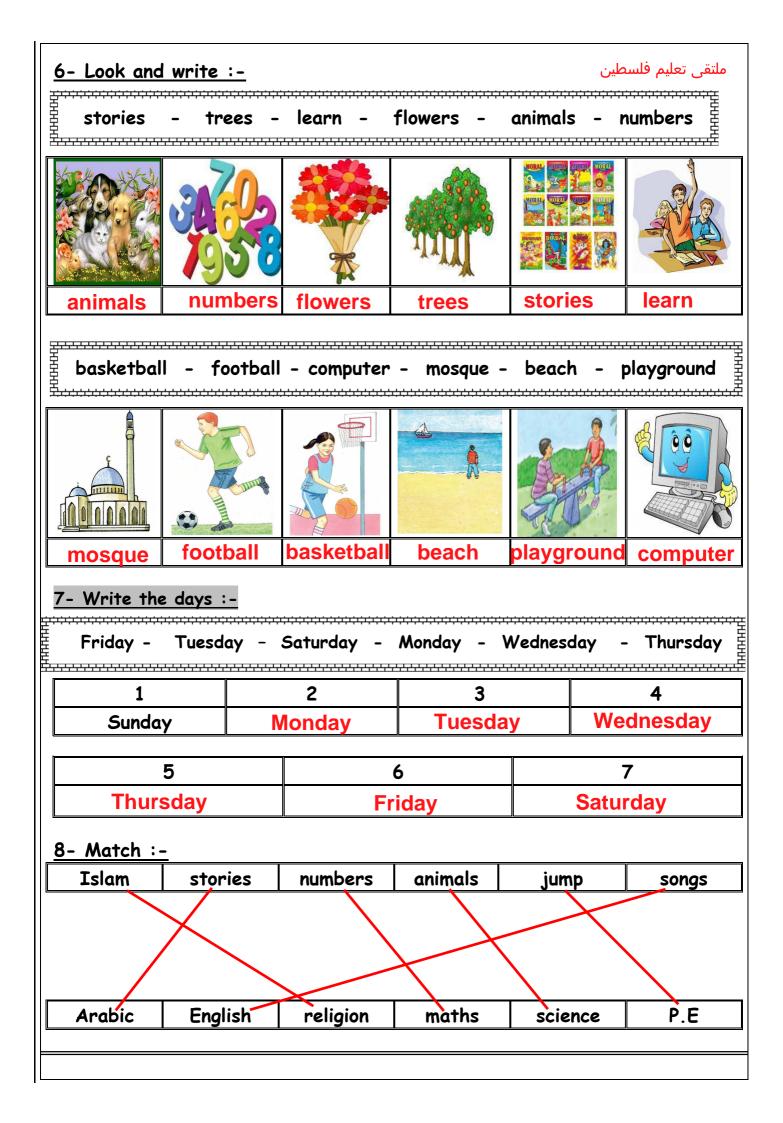

# إجابة المادة التدريبية الرائعة لمبحث اللغة الإنجليزية للصف الرابع

## القصل الأول ٢٠١٩ - ٢٠٢

حقوق النشر محفوظة

| ملتقى تعليم فلسطين                                                                   | Ţ                                                                                                                | Uni    | it 1       | J                        | ملتقى تعليم فلسطين |
|--------------------------------------------------------------------------------------|------------------------------------------------------------------------------------------------------------------|--------|------------|--------------------------|--------------------|
| <u>1- Circle the v</u>                                                               | word you hear                                                                                                    | :-     |            |                          |                    |
| 1                                                                                    | 2                                                                                                                |        |            | 3                        | 4                  |
| aunt                                                                                 | Bethle                                                                                                           | hem    |            | two                      | new                |
| bother                                                                               | Nabl                                                                                                             |        | 1          | hree                     | children           |
| uncle                                                                                | Rama                                                                                                             | llah   |            | ten                      | class              |
| 2- Look and w                                                                        | rite the numbe                                                                                                   | ers :- |            |                          |                    |
| 1                                                                                    | 2                                                                                                                | 0      | 3          | la                       | 5                  |
| one                                                                                  | two                                                                                                              | th     | ree        | four                     | five               |
| 6                                                                                    | F                                                                                                                | 8 9    |            | 10                       |                    |
| six                                                                                  | seven                                                                                                            | ei     | eight nine |                          | ten                |
| <u>3- Match :-</u>                                                                   |                                                                                                                  |        |            |                          |                    |
| 1- What's you                                                                        |                                                                                                                  |        |            | from Jerus               |                    |
| 2- How old are<br>3- Where are                                                       |                                                                                                                  |        |            | have three<br>y names Mu |                    |
| 4- How many b                                                                        | •                                                                                                                |        |            | •                        |                    |
| 5- How many s                                                                        | •                                                                                                                |        |            |                          | rother .           |
| <u>4-Complete the dialogue :-</u>                                                    |                                                                                                                  |        |            |                          |                    |
| from from                                                                            |                                                                                                                  |        |            |                          |                    |
| Hala : <u>Hello</u> , I'm Hala .<br>Fiona : Hello , Hala . My <u>name</u> is Fiona . |                                                                                                                  |        |            |                          | old                |
| Hala: How old one you?                                                               |                                                                                                                  |        |            |                          | brother<br>name    |
| Figure 1 Time 1                                                                      |                                                                                                                  |        |            |                          | London             |
| Hala : Where                                                                         |                                                                                                                  |        |            |                          | Hello              |
| Fiona : I'm fro                                                                      |                                                                                                                  |        |            |                          | sisters            |
|                                                                                      | Hala : How many brothers and <u>sisters</u> do you have ? nine<br>Fiona : I have a <u>brother</u> and a sister . |        |            |                          |                    |
|                                                                                      |                                                                                                                  |        |            |                          |                    |

| 4- Read and put ( ~) or ( × )                                                                                                         | ملتقى تعليم فلسطين                                   |  |  |  |  |  |
|---------------------------------------------------------------------------------------------------------------------------------------|------------------------------------------------------|--|--|--|--|--|
| Fiona is a new girl in Hala's class . She's nine years old . She's from London . She has a brother and a sister .                     |                                                      |  |  |  |  |  |
| <ul> <li>1-(x) Hala is a new girl in Fiona's c</li> <li>2-(/) Fiona is 9 years old .</li> <li>3-(/) Fiona is from London .</li> </ul> | lass .                                               |  |  |  |  |  |
| 4-( $\times$ ) Fiona has one brother and two                                                                                          | o sisters .                                          |  |  |  |  |  |
| <u>6- Look and complete :-</u>                                                                                                        |                                                      |  |  |  |  |  |
|                                                                                                                                       |                                                      |  |  |  |  |  |
| I have <u>no</u> brothers and                                                                                                         | I have <u>two</u> brothers and                       |  |  |  |  |  |
| sisters .                                                                                                                             | <u>two</u> sisters .                                 |  |  |  |  |  |
|                                                                                                                                       | A                                                    |  |  |  |  |  |
| I have <u>one</u> sisters .                                                                                                           | I have <u>one</u> brother and<br><u>one</u> sister . |  |  |  |  |  |
|                                                                                                                                       |                                                      |  |  |  |  |  |
| I have three <u>sisters</u> and two                                                                                                   |                                                      |  |  |  |  |  |
| <u>brothers</u> ·                                                                                                                     | <u>sister</u> .                                      |  |  |  |  |  |
| <u>7- Complete :-</u>                                                                                                                 |                                                      |  |  |  |  |  |
| ترك للطالب My name is<br>I'm I from<br>I have brother and                                                                             |                                                      |  |  |  |  |  |
| sisters .                                                                                                                             |                                                      |  |  |  |  |  |
|                                                                                                                                       |                                                      |  |  |  |  |  |
| <u>8- Circle the odd one out :-</u>                                                                                                   |                                                      |  |  |  |  |  |
| 1 four five                                                                                                                           | new seven                                            |  |  |  |  |  |
| 2 uncle aunt                                                                                                                          | dad eight                                            |  |  |  |  |  |
| 3 London Ramllah                                                                                                                      | Nablus Bethlehem                                     |  |  |  |  |  |
|                                                                                                                                       |                                                      |  |  |  |  |  |