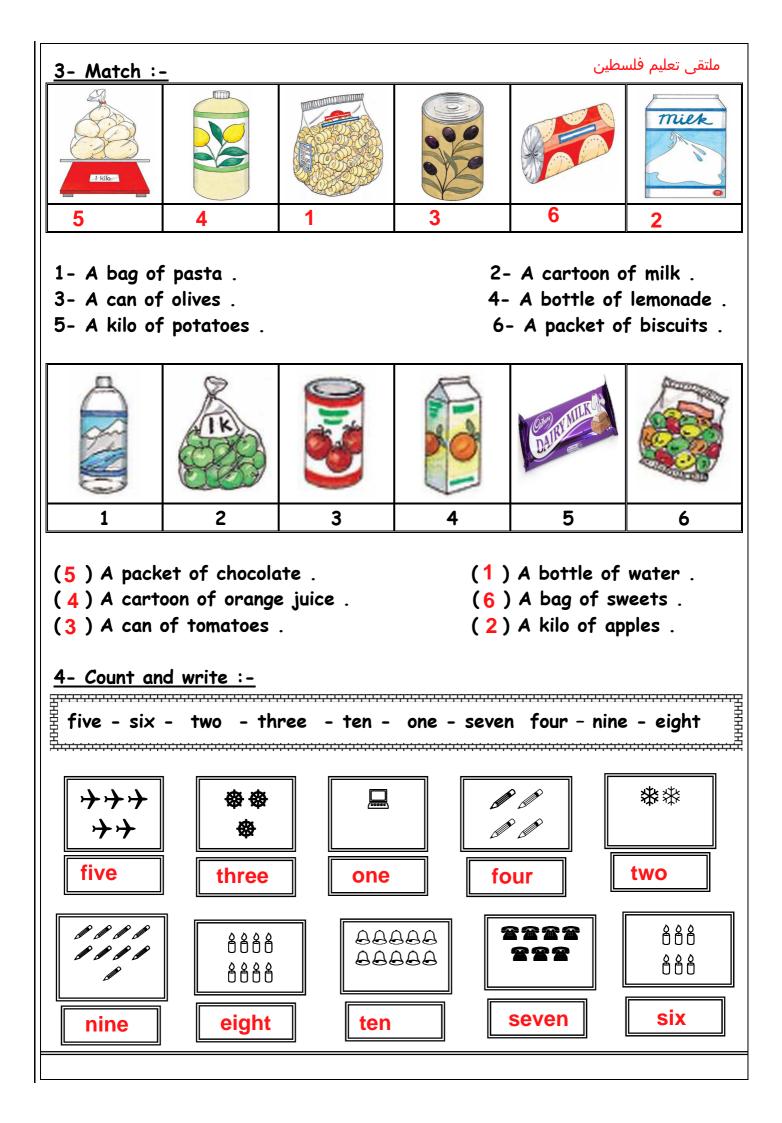

| <u>9- Match :-</u>                                    |              |                         | ملتقى تعليم فلسطين          |  |
|-------------------------------------------------------|--------------|-------------------------|-----------------------------|--|
| 1- How many cartoo                                    | ns of milk ? | (2) I'd like a please . | packet of biscuits ,        |  |
| 2- What would you I                                   | ike ?        | (4) Three ding          | urs pleases                 |  |
| 3 I'd like a bag of r                                 |              |                         | hree cartoons of milk       |  |
| 4- How much is it ?                                   |              | (5) forty               |                             |  |
| 5- Ten plus thirty =                                  |              | (6) fifty               |                             |  |
| 6- eighty minus thir                                  |              | (3) Here you a          | are.                        |  |
| · · ·                                                 | •            | ••••                    |                             |  |
| 10 Complete the die                                   |              |                         | 占 else <sub>注</sub>         |  |
| <u>10-Complete the dia</u><br>Ali : What <u>would</u> |              |                         | 喜 dinars <sub>喜</sub>       |  |
| Reem : I'd like a ca                                  | •            | uioo please             | 鼻 <b>would</b> <sub>賽</sub> |  |
| Ali : <u>Here</u> you a                               | •            |                         | 宮 パー 差                      |  |
| Reem : No <u>thank</u>                                |              |                         | 宮 <b>much</b> 養             |  |
| Ali : Ten <u>dinars</u>                               |              |                         | E Here                      |  |
| Reem : Here you                                       |              |                         | 音 thank 音                   |  |
| <b></b>                                               |              |                         | 号 juice<br>是                |  |
| <u>11- Circle the odd o</u>                           | $\sim$       |                         |                             |  |
| 1 water                                               | rice         | milk                    | juice                       |  |
| 2 seventy                                             | eighteen     | hundred                 | afternoon                   |  |
| 3 potatoes                                            | onions       | sweets                  | tomatoes                    |  |
| 12- Match and write                                   | 2:-          |                         |                             |  |
| can                                                   | of biscui    | ts                      |                             |  |
| bottle                                                | of olives    |                         |                             |  |
| packet                                                | of lemona    | de                      |                             |  |
| kilo                                                  | of pasta     |                         |                             |  |
| bag                                                   | of milk      |                         |                             |  |
| cartoon                                               | of apples    |                         |                             |  |
| <u>13- Correct and wri</u>                            | <u>te :-</u> |                         |                             |  |
| 1- <u>kilo</u> of sweets                              |              | bag                     |                             |  |
| 2- <u>bag</u> of water                                |              | bottle                  |                             |  |
| 3- <u>packet</u> of potato                            | 25           | kilo                    |                             |  |
| 4- <u>can</u> of milk .                               |              | cartoon                 |                             |  |
| 5- <u>cartoon</u> of chocol                           | ate          | backet                  |                             |  |
| 6- <u>bottle</u> of olives .                          |              | can                     |                             |  |
|                                                       |              |                         |                             |  |
|                                                       |              |                         |                             |  |