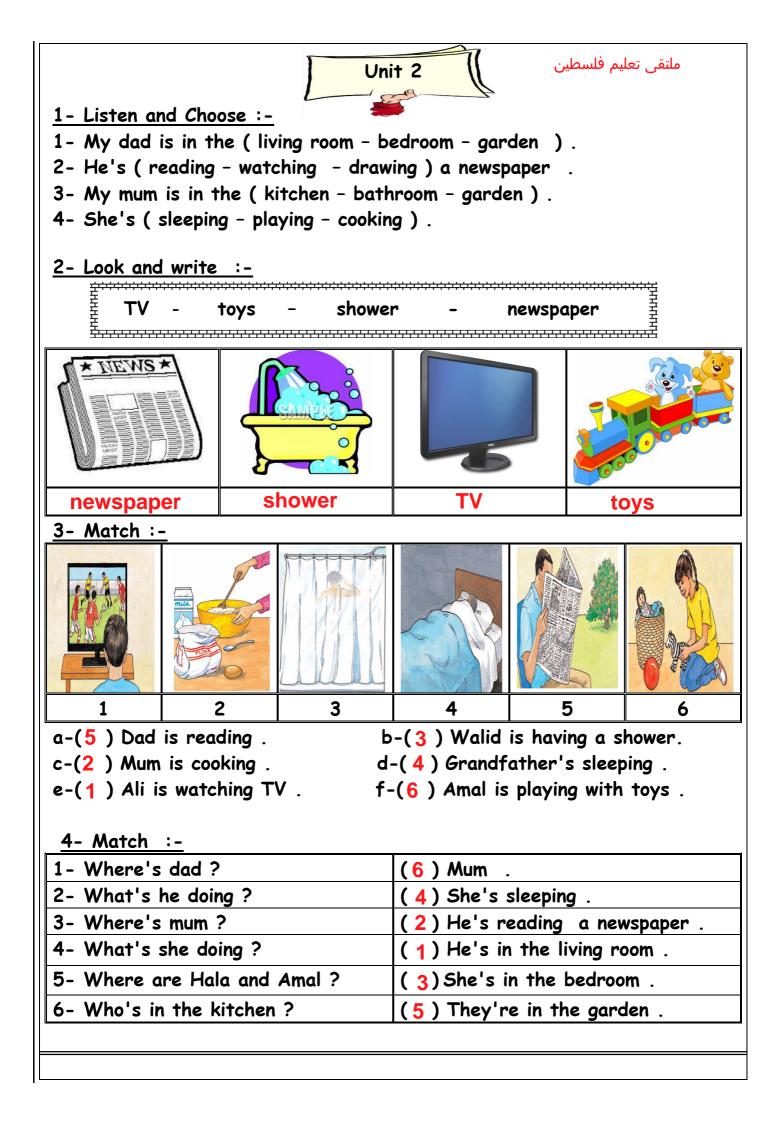

#### 2- Match :

| 1- What's your favourite hobby ?  | (3) He's a dentist .               |
|-----------------------------------|------------------------------------|
| 2- What's your favourite colour ? | (1) My favourite hobby is reading. |
| 3- What does your father do ?     | (6) Her name is Rana .             |
| A Milest des survey weathers de 2 | ( ) Chala a taashar                |

(5) His name is Ben .

4- What does your mother do ? (4) She's a teacher . (2) My favourite colour is yellow .

5- What's your uncle name ?

6- What's your aunt name ?

3-Complete the dialogue :-

Omar : Good morning Walid .

Walid : Good morning <u>Omar</u>

- Omar : What's your favourite <u>hobby</u> ?
- Walid : My favourite hobby is <u>playing</u> football ?
- Omar : What's your <u>favourite</u> colour ?

Walid : My favourite <u>colour</u> is orange .

- Omar : What does your <u>father</u> do ?
- Walid : He's an <u>engineer</u> .

Omar : What's your <u>mother</u> do ?

Walid : She's a housewife .

colour engineer Good morning mother playing Omar hobby housewife favourite father