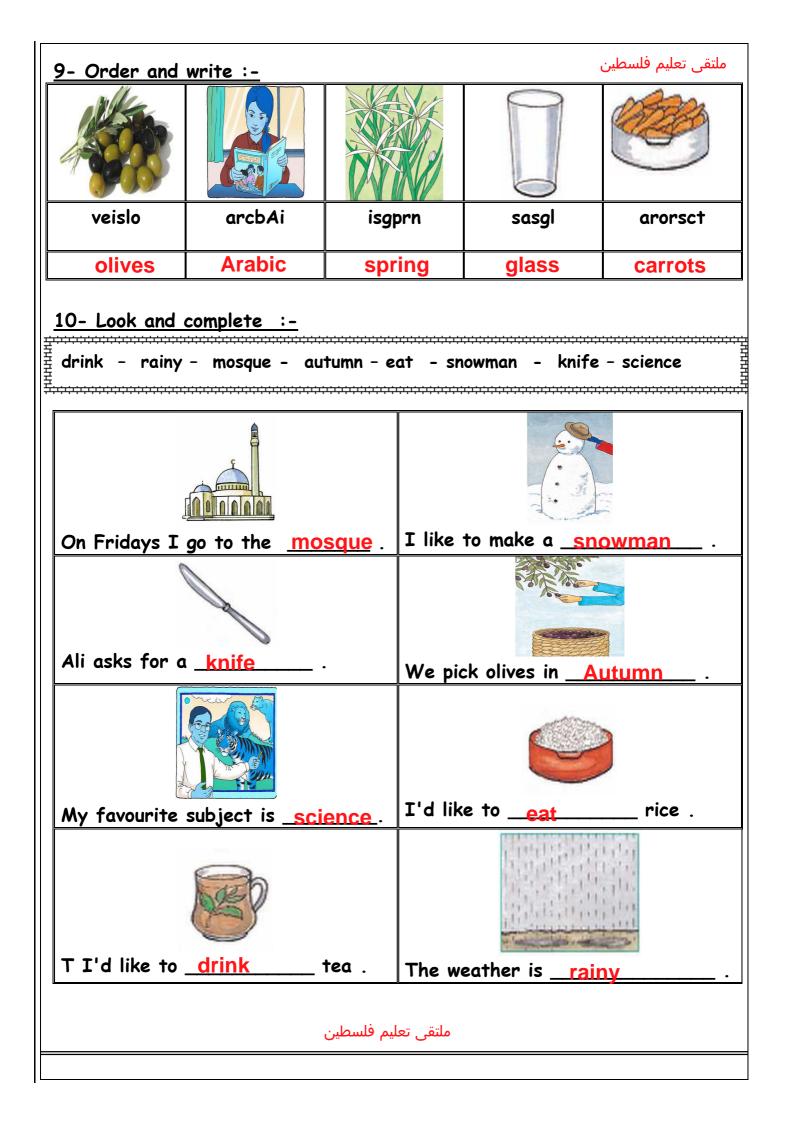

| 9- Order and                           | write :-                              |              |        |                       | ملتقى تعليم فلسطين |
|----------------------------------------|---------------------------------------|--------------|--------|-----------------------|--------------------|
| A PHOTO                                |                                       | water        |        |                       |                    |
| hudnrde                                | hcenitk                               | letob        | ot     | ctordoc               | sgerpa             |
| hundred                                | kitchen                               | bottle       | e      | doctor                | grapes             |
| <u>10- Look and</u><br>behind - thirty | <u>complete :-</u><br>/ - drawer - au | unt – polici | eman   | - nut - cartoo        | n -bathroom        |
|                                        |                                       |              |        |                       |                    |
| We need a ba                           | ag of <u>nut</u>                      |              | The sv | veater is in the      | _drawer_ ·         |
| He's in the k                          |                                       |              | The ba | all is <u>behind</u>  | the bin .          |
| My aunt                                | is a nurse                            |              |        | e a <u>cartoon</u>    |                    |
| 1998                                   |                                       |              |        | ĥ                     |                    |
| They are <u>thi</u>                    | <u>rty</u> dinar:                     | s. /         | My una | cle is a <u>polic</u> | eman .             |
|                                        |                                       |              |        |                       |                    |