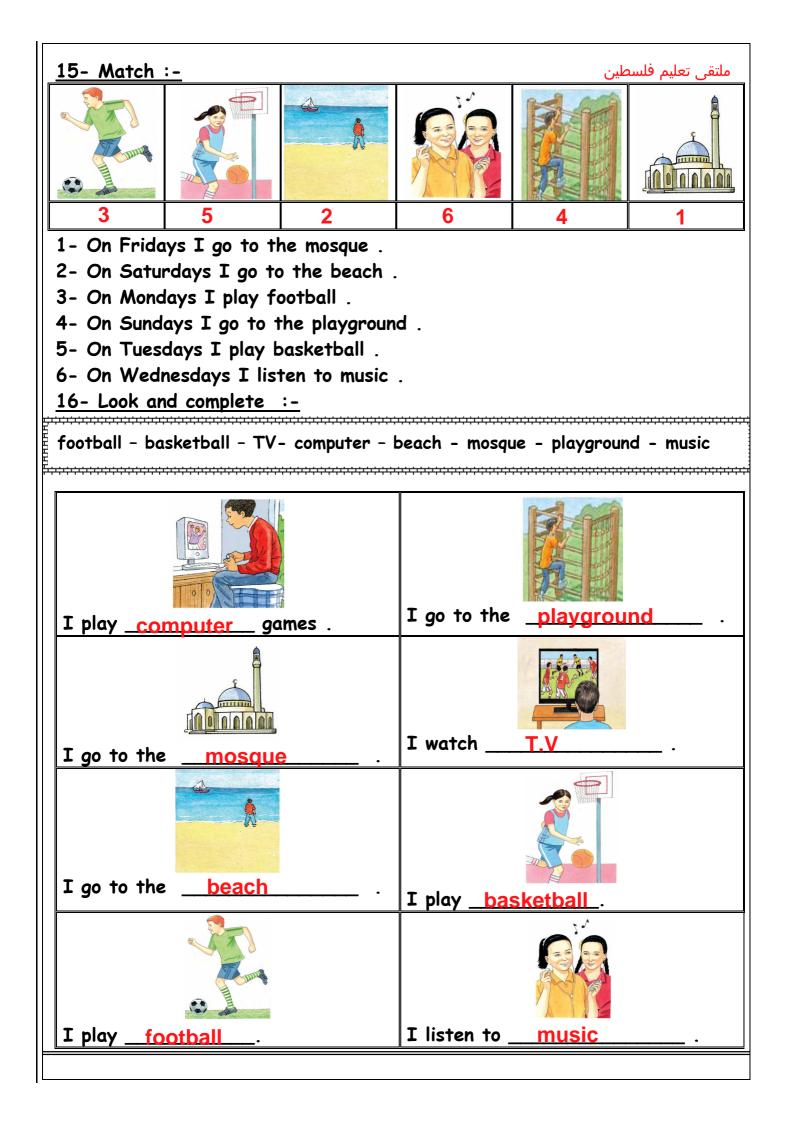

# إجابة المادة التدريبية الرائعة لمبحث اللغة الإنجليزية للصف الرابع

## القصل الأول ٢٠١٩ - ٢٠٢

حقوق النشر محفوظة

| ملتقى تعليم فلسطين                                                                   | Ţ                                                                                                                | Uni    | it 1       | J                        | ملتقى تعليم فلسطين |
|--------------------------------------------------------------------------------------|------------------------------------------------------------------------------------------------------------------|--------|------------|--------------------------|--------------------|
| <u>1- Circle the v</u>                                                               | word you hear                                                                                                    | :-     |            |                          |                    |
| 1                                                                                    | 2                                                                                                                |        |            | 3                        | 4                  |
| aunt                                                                                 | Bethle                                                                                                           | hem    |            | two                      | new                |
| bother                                                                               | Nabl                                                                                                             |        | 1          | hree                     | children           |
| uncle                                                                                | Rama                                                                                                             | llah   |            | ten                      | class              |
| 2- Look and w                                                                        | rite the numbe                                                                                                   | ers :- |            |                          |                    |
| 1                                                                                    | 2                                                                                                                | 0      | 3          | la                       | 5                  |
| one                                                                                  | two                                                                                                              | th     | ree        | four                     | five               |
| 6                                                                                    | F                                                                                                                | 8 9    |            | 10                       |                    |
| six                                                                                  | seven                                                                                                            | ei     | eight nine |                          | ten                |
| <u>3- Match :-</u>                                                                   |                                                                                                                  |        |            |                          |                    |
| 1- What's you                                                                        |                                                                                                                  |        |            | from Jerus               |                    |
| 2- How old are<br>3- Where are                                                       |                                                                                                                  |        |            | have three<br>y names Mu |                    |
| 4- How many b                                                                        | •                                                                                                                |        |            | •                        |                    |
| 5- How many s                                                                        | •                                                                                                                |        |            |                          | rother .           |
| <u>4-Complete the dialogue :-</u>                                                    |                                                                                                                  |        |            |                          |                    |
| from from                                                                            |                                                                                                                  |        |            |                          |                    |
| Hala : <u>Hello</u> , I'm Hala .<br>Fiona : Hello , Hala . My <u>name</u> is Fiona . |                                                                                                                  |        |            |                          | old                |
| Hala: How old one you?                                                               |                                                                                                                  |        |            |                          | brother<br>name    |
| Figure 1 Time 1                                                                      |                                                                                                                  |        |            |                          | London             |
| Hala : Where                                                                         |                                                                                                                  |        |            |                          | Hello              |
| Fiona : I'm fro                                                                      |                                                                                                                  |        |            |                          | sisters            |
|                                                                                      | Hala : How many brothers and <u>sisters</u> do you have ? nine<br>Fiona : I have a <u>brother</u> and a sister . |        |            |                          |                    |
|                                                                                      |                                                                                                                  |        |            |                          |                    |

| 4- Read and put ( ~) or ( × )                                                                                                         | ملتقى تعليم فلسطين                                   |  |  |  |  |  |
|---------------------------------------------------------------------------------------------------------------------------------------|------------------------------------------------------|--|--|--|--|--|
| Fiona is a new girl in Hala's class . She's nine years old . She's from London . She has a brother and a sister .                     |                                                      |  |  |  |  |  |
| <ul> <li>1-(x) Hala is a new girl in Fiona's c</li> <li>2-(/) Fiona is 9 years old .</li> <li>3-(/) Fiona is from London .</li> </ul> | lass .                                               |  |  |  |  |  |
| 4-( $\times$ ) Fiona has one brother and two                                                                                          | o sisters .                                          |  |  |  |  |  |
| <u>6- Look and complete :-</u>                                                                                                        |                                                      |  |  |  |  |  |
|                                                                                                                                       |                                                      |  |  |  |  |  |
| I have <u>no</u> brothers and                                                                                                         | I have <u>two</u> brothers and                       |  |  |  |  |  |
| sisters .                                                                                                                             | <u>two</u> sisters .                                 |  |  |  |  |  |
|                                                                                                                                       | A                                                    |  |  |  |  |  |
| I have <u>one</u> sisters .                                                                                                           | I have <u>one</u> brother and<br><u>one</u> sister . |  |  |  |  |  |
|                                                                                                                                       |                                                      |  |  |  |  |  |
| I have three <u>sisters</u> and two                                                                                                   |                                                      |  |  |  |  |  |
| <u>brothers</u> ·                                                                                                                     | <u>sister</u> .                                      |  |  |  |  |  |
| <u>7- Complete :-</u>                                                                                                                 |                                                      |  |  |  |  |  |
| ترك للطالب My name is<br>I'm I from<br>I have brother and                                                                             |                                                      |  |  |  |  |  |
| sisters .                                                                                                                             |                                                      |  |  |  |  |  |
|                                                                                                                                       |                                                      |  |  |  |  |  |
| <u>8- Circle the odd one out :-</u>                                                                                                   |                                                      |  |  |  |  |  |
| 1 four five                                                                                                                           | new seven                                            |  |  |  |  |  |
| 2 uncle aunt                                                                                                                          | dad eight                                            |  |  |  |  |  |
| 3 London Ramllah                                                                                                                      | Nablus Bethlehem                                     |  |  |  |  |  |
|                                                                                                                                       |                                                      |  |  |  |  |  |