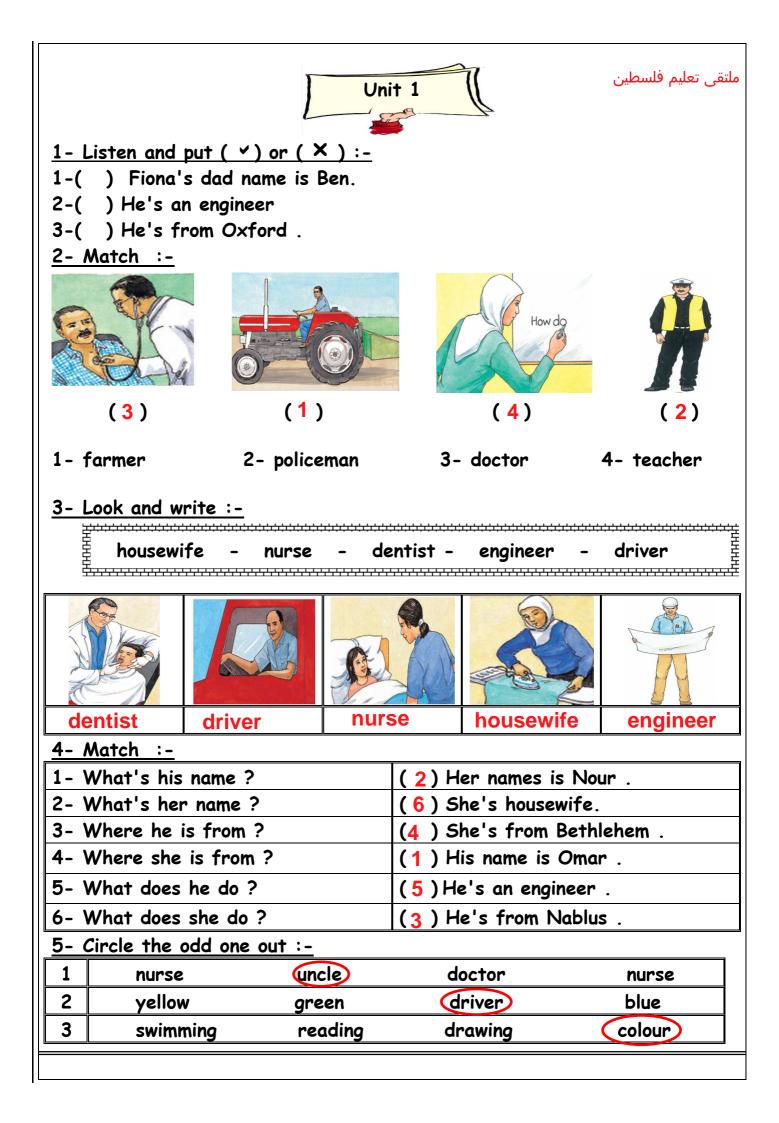

## القصل الأول ٢٠١٩ - ٢٠٢

حقوق النشر محفوظة

| ملتقى تعليم فلسطين                                                                   | Ţ                                                                                                                | Uni    | it 1       | J                        | ملتقى تعليم فلسطين |
|--------------------------------------------------------------------------------------|------------------------------------------------------------------------------------------------------------------|--------|------------|--------------------------|--------------------|
| <u>1- Circle the v</u>                                                               | word you hear                                                                                                    | :-     |            |                          |                    |
| 1                                                                                    | 2                                                                                                                |        |            | 3                        | 4                  |
| aunt                                                                                 | Bethle                                                                                                           | hem    |            | two                      | new                |
| bother                                                                               | Nabl                                                                                                             |        | 1          | hree                     | children           |
| uncle                                                                                | Rama                                                                                                             | llah   |            | ten                      | class              |
| 2- Look and w                                                                        | rite the numbe                                                                                                   | ers :- |            |                          |                    |
| 1                                                                                    | 2                                                                                                                | 0      | 3          | la                       | 5                  |
| one                                                                                  | two                                                                                                              | th     | ree        | four                     | five               |
| 6                                                                                    | F                                                                                                                | 8 9    |            | 10                       |                    |
| six                                                                                  | seven                                                                                                            | ei     | eight nine |                          | ten                |
| <u>3- Match :-</u>                                                                   |                                                                                                                  |        |            |                          |                    |
| 1- What's you                                                                        |                                                                                                                  |        |            | from Jerus               |                    |
| 2- How old are<br>3- Where are                                                       |                                                                                                                  |        |            | have three<br>y names Mu |                    |
| 4- How many b                                                                        | •                                                                                                                |        |            | •                        |                    |
| 5- How many s                                                                        | •                                                                                                                |        |            |                          | rother .           |
| <u>4-Complete the dialogue :-</u>                                                    |                                                                                                                  |        |            |                          |                    |
| from from                                                                            |                                                                                                                  |        |            |                          |                    |
| Hala : <u>Hello</u> , I'm Hala .<br>Fiona : Hello , Hala . My <u>name</u> is Fiona . |                                                                                                                  |        |            |                          | old                |
| Hala: How old one you?                                                               |                                                                                                                  |        |            |                          | brother<br>name    |
| Figure 1 Time 1                                                                      |                                                                                                                  |        |            |                          | London             |
| Hala : Where                                                                         |                                                                                                                  |        |            |                          | Hello              |
| Fiona : I'm fro                                                                      |                                                                                                                  |        |            |                          | sisters            |
|                                                                                      | Hala : How many brothers and <u>sisters</u> do you have ? nine<br>Fiona : I have a <u>brother</u> and a sister . |        |            |                          |                    |
|                                                                                      |                                                                                                                  |        |            |                          |                    |