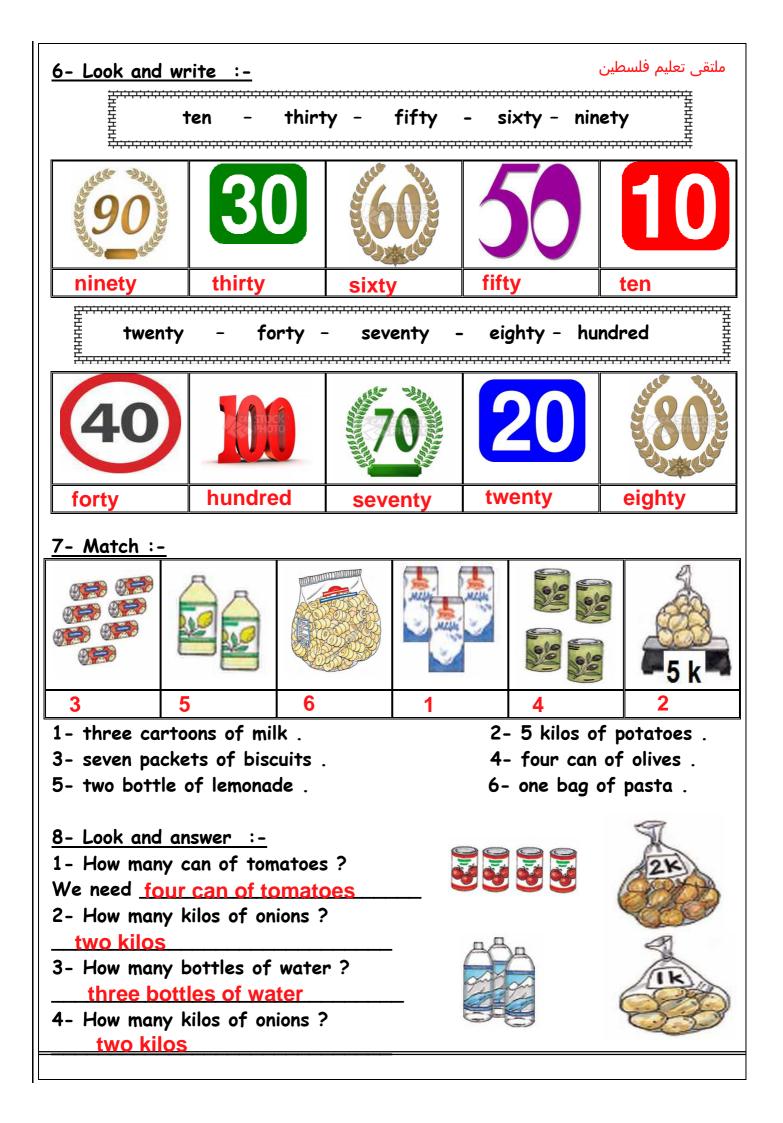

| <u>9- Match :-</u>                                    |              |                         | ملتقى تعليم فلسطين          |  |
|-------------------------------------------------------|--------------|-------------------------|-----------------------------|--|
| 1- How many cartoo                                    | ns of milk ? | (2) I'd like a please . | packet of biscuits ,        |  |
| 2- What would you I                                   | ike ?        | (4) Three ding          | urs pleases                 |  |
| 3 I'd like a bag of r                                 |              |                         | hree cartoons of milk       |  |
| 4- How much is it ?                                   |              | (5) forty               |                             |  |
| 5- Ten plus thirty =                                  |              | (6) fifty               |                             |  |
| 6- eighty minus thir                                  |              | (3) Here you a          | are.                        |  |
| · · ·                                                 | •            | ••••                    |                             |  |
| 10 Complete the die                                   |              |                         | 占 else <sub>注</sub>         |  |
| <u>10-Complete the dia</u><br>Ali : What <u>would</u> |              |                         | 喜 dinars <sub>喜</sub>       |  |
| Reem : I'd like a ca                                  | •            | uioo please             | 鼻 <b>would</b> <sub>賽</sub> |  |
| Ali : <u>Here</u> you a                               | •            |                         | 宮 パー 差                      |  |
| Reem : No <u>thank</u>                                |              |                         | 宮 <b>much</b> 養             |  |
| Ali : Ten <u>dinars</u>                               |              |                         | E Here                      |  |
| Reem : Here you                                       |              |                         | 音 thank 音                   |  |
| <b></b>                                               |              |                         | 号 juice<br>是                |  |
| <u>11- Circle the odd o</u>                           | $\sim$       |                         |                             |  |
| 1 water                                               | rice         | milk                    | juice                       |  |
| 2 seventy                                             | eighteen     | hundred                 | afternoon                   |  |
| 3 potatoes                                            | onions       | sweets                  | tomatoes                    |  |
| 12- Match and write                                   | 2:-          |                         |                             |  |
| can                                                   | of biscui    | ts                      |                             |  |
| bottle                                                | of olives    |                         |                             |  |
| packet                                                | of lemona    | de                      |                             |  |
| kilo                                                  | of pasta     |                         |                             |  |
| bag                                                   | of milk      |                         |                             |  |
| cartoon                                               | of apples    |                         |                             |  |
| <u>13- Correct and wri</u>                            | <u>te :-</u> |                         |                             |  |
| 1- <u>kilo</u> of sweets                              |              | bag                     |                             |  |
| 2- <u>bag</u> of water                                |              | bottle                  |                             |  |
| 3- <u>packet</u> of potato                            | 25           | kilo                    |                             |  |
| 4- <u>can</u> of milk .                               |              | cartoon                 |                             |  |
| 5- <u>cartoon</u> of chocol                           | ate          | backet                  |                             |  |
| 6- <u>bottle</u> of olives .                          |              | can                     |                             |  |
|                                                       |              |                         |                             |  |
|                                                       |              |                         |                             |  |

| Unit 5 | )) |
|--------|----|
|        | 1  |

ملتقى تعليم فلسطين

| 1- | Circle | the | word | you | hear | :- |
|----|--------|-----|------|-----|------|----|
|----|--------|-----|------|-----|------|----|

| 1      | 2        | 3        | 4        | 5      |
|--------|----------|----------|----------|--------|
| fifty  | sleeping | cupboard | bottle   | driver |
| thirty | swimming | cartoon  | brother  | drawer |
| forty  | drawing  | kitchen  | bathroom | doctor |

2- Listen number the pictures :-

#### <u>3- Listen and put ( ✓ ) or ( × ) :-</u>

1-( ) Hala is from Nablus .

2-( ) She is ten years old .

3-( ) She has one brother and no sisters .

### <u>4- Match :-</u>

| 1- How old are you ?                      | (5) No , he isn't                |                                                                             |
|-------------------------------------------|----------------------------------|-----------------------------------------------------------------------------|
| 2- How many bottles of water ?            | ( <mark>6</mark> ) Yes , it is . |                                                                             |
| 3 How much is the bag ?                   | (1) I'm nine year                | rs old .                                                                    |
| 4- Where's mum ?                          | (3) Three dinars                 | , please .                                                                  |
| 5- Is Walid in the garden ?               | (2) We need four                 | r bottles of water                                                          |
| 6- Is this your pencil ?                  | (4) She's in the                 | kitchen .                                                                   |
| 5-Complete the dialogue :-                |                                  |                                                                             |
| Tala : <u>Good afternoon</u>              | , Salwa<br>·<br>u have ?<br>y ?  | two<br>you<br>reading<br>Good afternoon<br>hobby<br>fine<br>sisters<br>Tala |
| Salwa : Good afternoon , <u>Tala</u>      | ·                                | you 冒                                                                       |
| Tala : How are <u>vou</u> ?               |                                  | reading                                                                     |
| Salwa : I'm <u>fine</u> thanks .          |                                  | Good afternoon                                                              |
| Tala : How many <u>sisters</u> do you     | u have?                          | hobby                                                                       |
| Salwa : I have <u>two</u> sisters         | · 2                              | fine 音                                                                      |
| Tala : What's your favouritehobb          | v?                               | sisters                                                                     |
| Salwa : My favourite hobby is <u>read</u> | ing                              | Tala                                                                        |
|                                           |                                  |                                                                             |

| <u>6- Match :-</u>                                                                                                                                                                                                                                                                    |                                                                                                                                                                                                 |                                                                                       |           | ملتقى تعليم فلسم                        |
|---------------------------------------------------------------------------------------------------------------------------------------------------------------------------------------------------------------------------------------------------------------------------------------|-------------------------------------------------------------------------------------------------------------------------------------------------------------------------------------------------|---------------------------------------------------------------------------------------|-----------|-----------------------------------------|
| 4 6                                                                                                                                                                                                                                                                                   | 1                                                                                                                                                                                               | 2                                                                                     | 5         | 3                                       |
| 1- We need a kilo                                                                                                                                                                                                                                                                     |                                                                                                                                                                                                 |                                                                                       |           |                                         |
| 2- My mum is a he                                                                                                                                                                                                                                                                     |                                                                                                                                                                                                 |                                                                                       |           |                                         |
| 3- She's in the bo                                                                                                                                                                                                                                                                    |                                                                                                                                                                                                 |                                                                                       |           |                                         |
| 4- He's reading a                                                                                                                                                                                                                                                                     | •••                                                                                                                                                                                             |                                                                                       |           |                                         |
| 5- I have a one b                                                                                                                                                                                                                                                                     |                                                                                                                                                                                                 | ters .                                                                                |           |                                         |
| 6- The boots are                                                                                                                                                                                                                                                                      | in the drawer .                                                                                                                                                                                 |                                                                                       |           |                                         |
| 7- Read and choos                                                                                                                                                                                                                                                                     | se :-                                                                                                                                                                                           |                                                                                       |           |                                         |
| 1- Mum's in the k<br>2- My dad is an (<br>3- In ( bedroom -<br>4- I'd like a ( car<br>5- My favourite h<br>6- My favourite ca<br>7- Bilal ( is - are<br>8- ( His - Her - T<br>9- Hani ( has - ha<br>10- 20 plus 70 = (<br><u>8- Read and classi</u><br>rice - swimmi<br>dentist - twe | housewife - engine<br>bathroom) we have<br>toon - a bag) of<br>obby is (drawing<br>olour is (toys - w<br>- am) ten years<br>their) name is Fio<br>we) two brothers<br>(80 - 60 - 90).<br>ify :- | eer).<br>we a shower .<br>milk , please<br>- dentist ) .<br>hite ) .<br>old .<br>na . | fifteen - | 王王王王王王王王王王王王王王王王王王王王王王王王王王王王王王王王王王王王王王王 |
| Food                                                                                                                                                                                                                                                                                  | Numbers                                                                                                                                                                                         | Jobs                                                                                  | Н         | obbies                                  |
| rice                                                                                                                                                                                                                                                                                  | fifteen                                                                                                                                                                                         | farmer                                                                                | SW        | imming                                  |
| fish                                                                                                                                                                                                                                                                                  | twelve                                                                                                                                                                                          | dentist                                                                               | dra       | awing                                   |
| pasta                                                                                                                                                                                                                                                                                 | seventy                                                                                                                                                                                         | teacher                                                                               | rea       | ding                                    |
|                                                                                                                                                                                                                                                                                       |                                                                                                                                                                                                 |                                                                                       |           |                                         |

| 9- Order and                           | write :-                              |              |        |                       | ملتقى تعليم فلسطين |
|----------------------------------------|---------------------------------------|--------------|--------|-----------------------|--------------------|
| A PHOTO                                |                                       | water        |        |                       |                    |
| hudnrde                                | hcenitk                               | letob        | ot     | ctordoc               | sgerpa             |
| hundred                                | kitchen                               | bottle       | e      | doctor                | grapes             |
| <u>10- Look and</u><br>behind - thirty | <u>complete :-</u><br>/ - drawer - au | unt – polici | eman   | - nut - cartoo        | n -bathroom        |
|                                        |                                       |              |        |                       |                    |
| We need a ba                           | ag of <u>nut</u>                      |              | The sv | veater is in the      | _drawer_ ·         |
| He's in the k                          |                                       |              | The ba | all is <u>behind</u>  | the bin .          |
| My aunt                                | is a nurse                            |              |        | e a <u>cartoon</u>    |                    |
| 1998                                   |                                       |              |        | ĥ                     |                    |
| They are <u>thi</u>                    | <u>rty</u> dinar:                     | s. /         | My una | cle is a <u>polic</u> | eman .             |
|                                        |                                       |              |        |                       |                    |