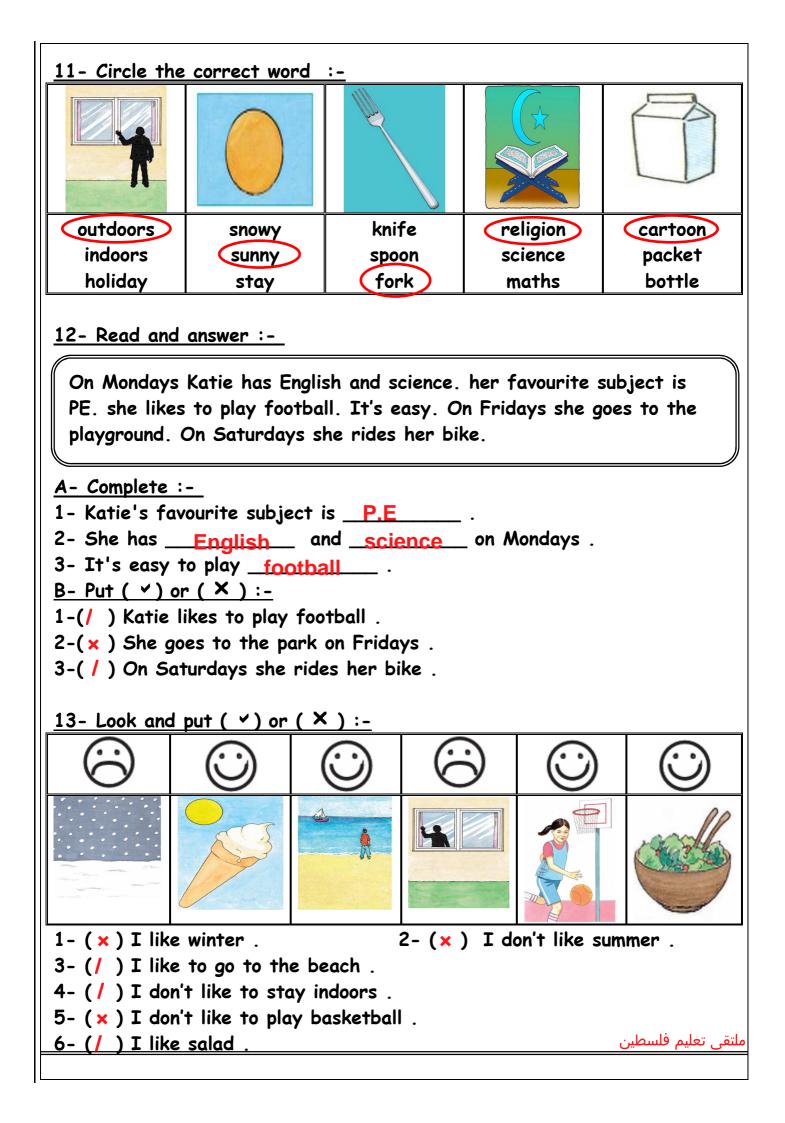

| <u>6- Match :-</u>                                                                                                                                                                                                                                                                    |                                                                                                                                                                                                 |                                                                                       |           | ملتقى تعليم فلسم                        |
|---------------------------------------------------------------------------------------------------------------------------------------------------------------------------------------------------------------------------------------------------------------------------------------|-------------------------------------------------------------------------------------------------------------------------------------------------------------------------------------------------|---------------------------------------------------------------------------------------|-----------|-----------------------------------------|
| 4 6                                                                                                                                                                                                                                                                                   | 1                                                                                                                                                                                               | 2                                                                                     | 5         | 3                                       |
| 1- We need a kilo                                                                                                                                                                                                                                                                     |                                                                                                                                                                                                 |                                                                                       |           |                                         |
| 2- My mum is a he                                                                                                                                                                                                                                                                     |                                                                                                                                                                                                 |                                                                                       |           |                                         |
| 3- She's in the bo                                                                                                                                                                                                                                                                    |                                                                                                                                                                                                 |                                                                                       |           |                                         |
| 4- He's reading a                                                                                                                                                                                                                                                                     | •••                                                                                                                                                                                             |                                                                                       |           |                                         |
| 5- I have a one b                                                                                                                                                                                                                                                                     |                                                                                                                                                                                                 | ters .                                                                                |           |                                         |
| 6- The boots are                                                                                                                                                                                                                                                                      | in the drawer .                                                                                                                                                                                 |                                                                                       |           |                                         |
| 7- Read and choos                                                                                                                                                                                                                                                                     | se :-                                                                                                                                                                                           |                                                                                       |           |                                         |
| 1- Mum's in the k<br>2- My dad is an (<br>3- In ( bedroom -<br>4- I'd like a ( car<br>5- My favourite h<br>6- My favourite ca<br>7- Bilal ( is - are<br>8- ( His - Her - T<br>9- Hani ( has - ha<br>10- 20 plus 70 = (<br><u>8- Read and classi</u><br>rice - swimmi<br>dentist - twe | housewife - engine<br>bathroom) we have<br>toon - a bag) of<br>obby is (drawing<br>olour is (toys - w<br>- am) ten years<br>their) name is Fio<br>we) two brothers<br>(80 - 60 - 90).<br>ify :- | eer).<br>we a shower .<br>milk , please<br>- dentist ) .<br>hite ) .<br>old .<br>na . | fifteen - | 王王王王王王王王王王王王王王王王王王王王王王王王王王王王王王王王王王王王王王王 |
| Food                                                                                                                                                                                                                                                                                  | Numbers                                                                                                                                                                                         | Jobs                                                                                  | Н         | obbies                                  |
| rice                                                                                                                                                                                                                                                                                  | fifteen                                                                                                                                                                                         | farmer                                                                                | SW        | imming                                  |
| fish                                                                                                                                                                                                                                                                                  | twelve                                                                                                                                                                                          | dentist                                                                               | dra       | awing                                   |
| pasta                                                                                                                                                                                                                                                                                 | seventy                                                                                                                                                                                         | teacher                                                                               | rea       | ding                                    |
|                                                                                                                                                                                                                                                                                       |                                                                                                                                                                                                 |                                                                                       |           |                                         |