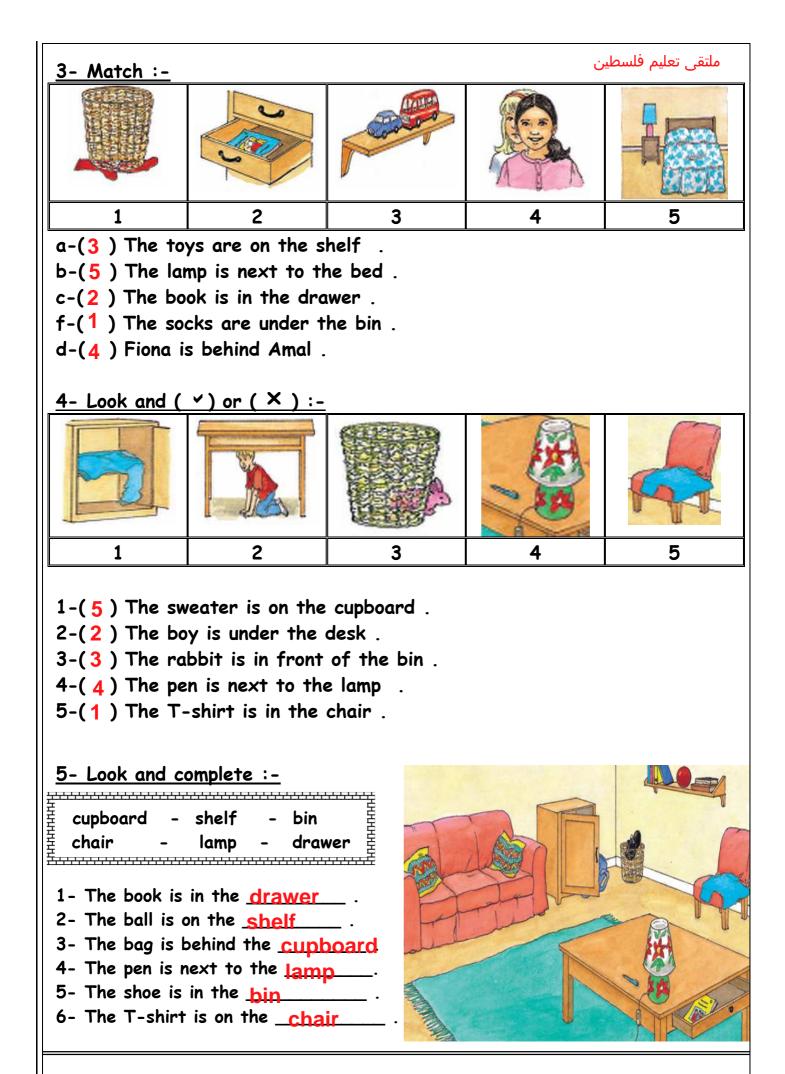

| ملتقى تعليم فلسطين Unit 3                                                                                                                                                                                                                                                                                                                                           |                |         |          |        |  |  |  |
|---------------------------------------------------------------------------------------------------------------------------------------------------------------------------------------------------------------------------------------------------------------------------------------------------------------------------------------------------------------------|----------------|---------|----------|--------|--|--|--|
| <u>1- Circle the word you hear :-</u>                                                                                                                                                                                                                                                                                                                               |                |         |          |        |  |  |  |
| 1                                                                                                                                                                                                                                                                                                                                                                   | 2              | 3       | 4        | 5      |  |  |  |
| chair                                                                                                                                                                                                                                                                                                                                                               | drawer         | front   | table    | behind |  |  |  |
| cupboard                                                                                                                                                                                                                                                                                                                                                            | desk           | find    | t-shirt  | bin    |  |  |  |
| class                                                                                                                                                                                                                                                                                                                                                               | boots          | friend  | toys     | banana |  |  |  |
| 2- Circle the                                                                                                                                                                                                                                                                                                                                                       | odd one out :- |         |          |        |  |  |  |
| 1 kite                                                                                                                                                                                                                                                                                                                                                              | ball           | bo      | oots     | toy    |  |  |  |
| 2 zebro                                                                                                                                                                                                                                                                                                                                                             | cha            | ir de   | sk       | table  |  |  |  |
| 3 bag                                                                                                                                                                                                                                                                                                                                                               | per            | ncil pe | en (     | bin    |  |  |  |
| 4 swea                                                                                                                                                                                                                                                                                                                                                              | ter zet        | ora t-  | shirt    | socks  |  |  |  |
| 5 Our                                                                                                                                                                                                                                                                                                                                                               | und            | er ir   | <u> </u> | on     |  |  |  |
| 6 my                                                                                                                                                                                                                                                                                                                                                                | on             | hi      | s        | her    |  |  |  |
| 3-Complete the dialogue :-   Amal : Hello . How you .   Rana : I'm thinks .   Amal : I can't thinks .   Amal : I can't my pen .   Rana : It's your chair .   Amal : Is this your pen ?   Rana : ti is .   Amal : Is thisyour bag ?   Rana : It's Fatima's .   4- Look and answer :-   1- Is this your bag ?   No , it isn't   2- Is this your bag ?   No , it isn't |                |         |          |        |  |  |  |