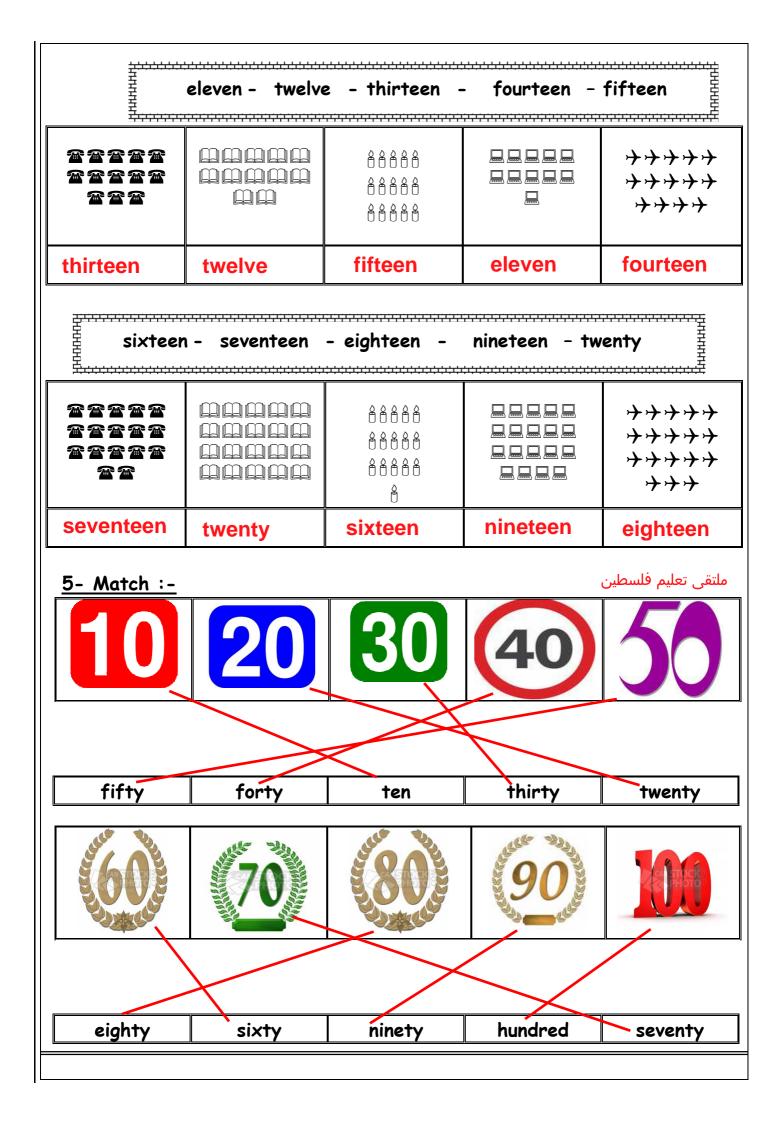

| <u>9- Match :-</u>                                    |              |                         | ملتقى تعليم فلسطين          |  |
|-------------------------------------------------------|--------------|-------------------------|-----------------------------|--|
| 1- How many cartoo                                    | ns of milk ? | (2) I'd like a please . | packet of biscuits ,        |  |
| 2- What would you I                                   | ike ?        | (4) Three ding          | urs pleases                 |  |
| 3 I'd like a bag of r                                 |              |                         | hree cartoons of milk       |  |
| 4- How much is it ?                                   |              | (5) forty               |                             |  |
| 5- Ten plus thirty =                                  |              | (6) fifty               |                             |  |
| 6- eighty minus thir                                  |              | (3) Here you a          | are.                        |  |
| · · ·                                                 | •            | ••••                    |                             |  |
| 10 Complete the die                                   |              |                         | 占 else <sub>注</sub>         |  |
| <u>10-Complete the dia</u><br>Ali : What <u>would</u> |              |                         | 喜 dinars <sub>喜</sub>       |  |
| Reem : I'd like a ca                                  | •            | uioo please             | 鼻 <b>would</b> <sub>賽</sub> |  |
| Ali : <u>Here</u> you a                               | •            |                         | 宮 パー 差                      |  |
| Reem : No <u>thank</u>                                |              |                         | 宮 <b>much</b> 養             |  |
| Ali : Ten <u>dinars</u>                               |              |                         | E Here                      |  |
| Reem : Here you                                       |              |                         | 音 thank 音                   |  |
| <b></b>                                               |              |                         | 号 juice<br>是                |  |
| <u>11- Circle the odd o</u>                           | $\sim$       |                         |                             |  |
| 1 water                                               | rice         | milk                    | juice                       |  |
| 2 seventy                                             | eighteen     | hundred                 | afternoon                   |  |
| 3 potatoes                                            | onions       | sweets                  | tomatoes                    |  |
| 12- Match and write                                   | 2:-          |                         |                             |  |
| can                                                   | of biscui    | ts                      |                             |  |
| bottle                                                | of olives    |                         |                             |  |
| packet                                                | of lemona    | de                      |                             |  |
| kilo                                                  | of pasta     |                         |                             |  |
| bag                                                   | of milk      |                         |                             |  |
| cartoon                                               | of apples    |                         |                             |  |
| <u>13- Correct and wri</u>                            | <u>te :-</u> |                         |                             |  |
| 1- <u>kilo</u> of sweets                              |              | bag                     |                             |  |
| 2- <u>bag</u> of water                                |              | bottle                  |                             |  |
| 3- <u>packet</u> of potato                            | 25           | kilo                    |                             |  |
| 4- <u>can</u> of milk .                               |              | cartoon                 |                             |  |
| 5- <u>cartoon</u> of chocol                           | ate          | backet                  |                             |  |
| 6- <u>bottle</u> of olives .                          |              | can                     |                             |  |
|                                                       |              |                         |                             |  |
|                                                       |              |                         |                             |  |

| Unit 5 | )) |
|--------|----|
|        | 1  |

ملتقى تعليم فلسطين

| 1- | Circle | the | word | you | hear | :- |
|----|--------|-----|------|-----|------|----|
|----|--------|-----|------|-----|------|----|

| 1      | 2        | 3        | 4        | 5      |
|--------|----------|----------|----------|--------|
| fifty  | sleeping | cupboard | bottle   | driver |
| thirty | swimming | cartoon  | brother  | drawer |
| forty  | drawing  | kitchen  | bathroom | doctor |

2- Listen number the pictures :-

#### <u>3- Listen and put ( ✓ ) or ( × ) :-</u>

1-( ) Hala is from Nablus .

2-( ) She is ten years old .

3-( ) She has one brother and no sisters .

### <u>4- Match :-</u>

| 1- How old are you ?                      | (5) No , he isn't                |                                                                             |
|-------------------------------------------|----------------------------------|-----------------------------------------------------------------------------|
| 2- How many bottles of water ?            | ( <mark>6</mark> ) Yes , it is . |                                                                             |
| 3 How much is the bag ?                   | (1) I'm nine year                | rs old .                                                                    |
| 4- Where's mum ?                          | (3) Three dinars                 | , please .                                                                  |
| 5- Is Walid in the garden ?               | (2) We need four                 | r bottles of water                                                          |
| 6- Is this your pencil ?                  | (4) She's in the                 | kitchen .                                                                   |
| 5-Complete the dialogue :-                |                                  |                                                                             |
| Tala : <u>Good afternoon</u>              | , Salwa<br>·<br>u have ?<br>y ?  | two<br>you<br>reading<br>Good afternoon<br>hobby<br>fine<br>sisters<br>Tala |
| Salwa : Good afternoon , <u>Tala</u>      | ·                                | you 冒                                                                       |
| Tala : How are <u>vou</u> ?               |                                  | reading                                                                     |
| Salwa : I'm <u>fine</u> thanks .          |                                  | Good afternoon                                                              |
| Tala : How many <u>sisters</u> do you     | u have?                          | hobby                                                                       |
| Salwa : I have <u>two</u> sisters         | · 2                              | fine 音                                                                      |
| Tala : What's your favouritehobb          | v?                               | sisters                                                                     |
| Salwa : My favourite hobby is <u>read</u> | ing                              | Tala                                                                        |
|                                           |                                  |                                                                             |

| <u>6- Match :-</u>                                                                                                                                                                                                                                                                    |                                                                                                                                                                                                 |                                                                                       |           | ملتقى تعليم فلسم                        |
|---------------------------------------------------------------------------------------------------------------------------------------------------------------------------------------------------------------------------------------------------------------------------------------|-------------------------------------------------------------------------------------------------------------------------------------------------------------------------------------------------|---------------------------------------------------------------------------------------|-----------|-----------------------------------------|
| 4 6                                                                                                                                                                                                                                                                                   | 1                                                                                                                                                                                               | 2                                                                                     | 5         | 3                                       |
| 1- We need a kilo                                                                                                                                                                                                                                                                     |                                                                                                                                                                                                 |                                                                                       |           |                                         |
| 2- My mum is a he                                                                                                                                                                                                                                                                     |                                                                                                                                                                                                 |                                                                                       |           |                                         |
| 3- She's in the bo                                                                                                                                                                                                                                                                    |                                                                                                                                                                                                 |                                                                                       |           |                                         |
| 4- He's reading a                                                                                                                                                                                                                                                                     | •••                                                                                                                                                                                             |                                                                                       |           |                                         |
| 5- I have a one b                                                                                                                                                                                                                                                                     |                                                                                                                                                                                                 | ters .                                                                                |           |                                         |
| 6- The boots are                                                                                                                                                                                                                                                                      | in the drawer .                                                                                                                                                                                 |                                                                                       |           |                                         |
| 7- Read and choos                                                                                                                                                                                                                                                                     | se :-                                                                                                                                                                                           |                                                                                       |           |                                         |
| 1- Mum's in the k<br>2- My dad is an (<br>3- In ( bedroom -<br>4- I'd like a ( car<br>5- My favourite h<br>6- My favourite ca<br>7- Bilal ( is - are<br>8- ( His - Her - T<br>9- Hani ( has - ha<br>10- 20 plus 70 = (<br><u>8- Read and classi</u><br>rice - swimmi<br>dentist - twe | housewife - engine<br>bathroom) we have<br>toon - a bag) of<br>obby is (drawing<br>olour is (toys - w<br>- am) ten years<br>their) name is Fio<br>we) two brothers<br>(80 - 60 - 90).<br>ify :- | eer).<br>we a shower .<br>milk , please<br>- dentist ) .<br>hite ) .<br>old .<br>na . | fifteen - | 王王王王王王王王王王王王王王王王王王王王王王王王王王王王王王王王王王王王王王王 |
| Food                                                                                                                                                                                                                                                                                  | Numbers                                                                                                                                                                                         | Jobs                                                                                  | Н         | obbies                                  |
| rice                                                                                                                                                                                                                                                                                  | fifteen                                                                                                                                                                                         | farmer                                                                                | SW        | imming                                  |
| fish                                                                                                                                                                                                                                                                                  | twelve                                                                                                                                                                                          | dentist                                                                               | dra       | awing                                   |
| pasta                                                                                                                                                                                                                                                                                 | seventy                                                                                                                                                                                         | teacher                                                                               | rea       | ding                                    |
|                                                                                                                                                                                                                                                                                       |                                                                                                                                                                                                 |                                                                                       |           |                                         |

| 9- Order and                           | write :-                              |              |        |                       | ملتقى تعليم فلسطين |
|----------------------------------------|---------------------------------------|--------------|--------|-----------------------|--------------------|
| A PHOTO                                |                                       | water        |        |                       |                    |
| hudnrde                                | hcenitk                               | letob        | ot     | ctordoc               | sgerpa             |
| hundred                                | kitchen                               | bottle       | e      | doctor                | grapes             |
| <u>10- Look and</u><br>behind - thirty | <u>complete :-</u><br>/ - drawer - au | unt – polici | eman   | - nut - cartoo        | n -bathroom        |
|                                        |                                       |              |        |                       |                    |
| We need a ba                           | ag of <u>nut</u>                      |              | The sv | veater is in the      | _drawer_ ·         |
| He's in the k                          |                                       |              | The ba | all is <u>behind</u>  | the bin .          |
| My aunt                                | is a nurse                            |              |        | e a <u>cartoon</u>    |                    |
| 1998                                   |                                       |              |        | ĥ                     |                    |
| They are <u>thi</u>                    | <u>rty</u> dinar:                     | s. /         | My una | cle is a <u>polic</u> | eman .             |
|                                        |                                       |              |        |                       |                    |