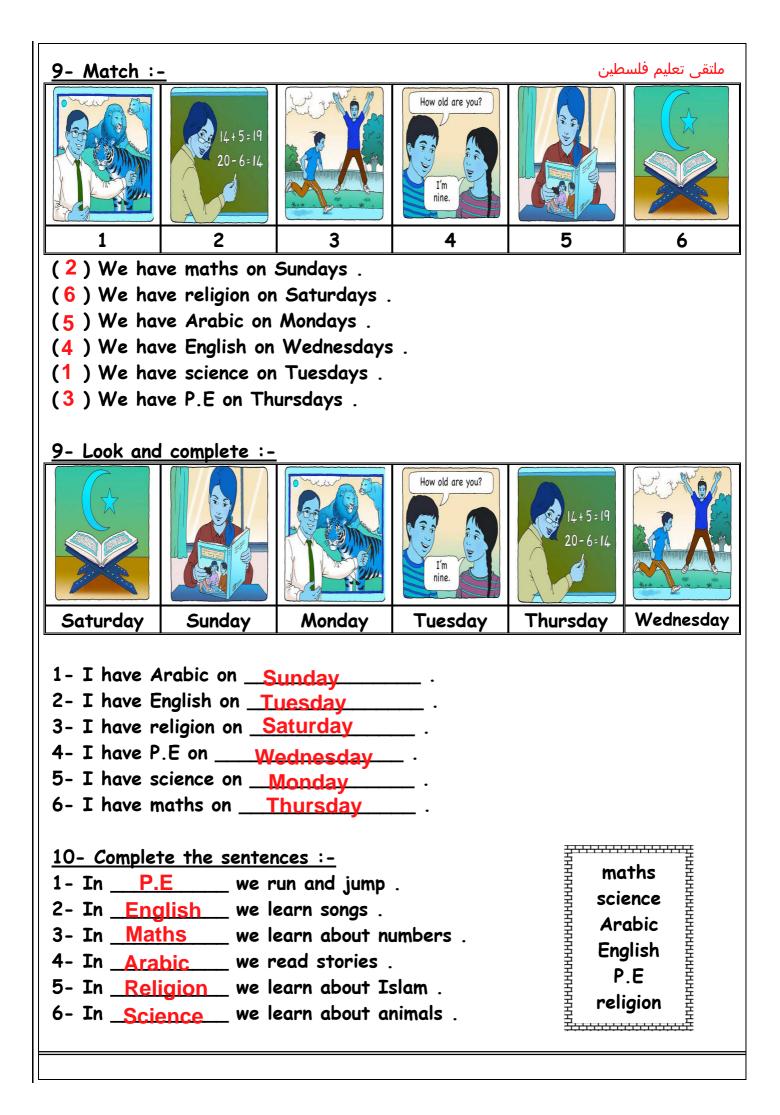

# إجابة المادة التدريبية الرائعة لمبحث اللغة الإنجليزية للصف الرابع

## القصل الأول ٢٠١٩ - ٢٠٢

حقوق النشر محفوظة

| ملتقى تعليم فلسطين                                                                   | Ţ                                                                                                                | Uni    | it 1       | J                        | ملتقى تعليم فلسطين |
|--------------------------------------------------------------------------------------|------------------------------------------------------------------------------------------------------------------|--------|------------|--------------------------|--------------------|
| <u>1- Circle the v</u>                                                               | word you hear                                                                                                    | :-     |            |                          |                    |
| 1                                                                                    | 2                                                                                                                |        |            | 3                        | 4                  |
| aunt                                                                                 | Bethle                                                                                                           | hem    |            | two                      | new                |
| bother                                                                               | Nabl                                                                                                             |        | 1          | hree                     | children           |
| uncle                                                                                | Rama                                                                                                             | llah   |            | ten                      | class              |
| 2- Look and w                                                                        | rite the numbe                                                                                                   | ers :- |            |                          |                    |
| 1                                                                                    | 2                                                                                                                | 0      | 3          | la                       | 5                  |
| one                                                                                  | two                                                                                                              | th     | ree        | four                     | five               |
| 6                                                                                    | F                                                                                                                | 8 9    |            | 10                       |                    |
| six                                                                                  | seven                                                                                                            | ei     | eight nine |                          | ten                |
| <u>3- Match :-</u>                                                                   |                                                                                                                  |        |            |                          |                    |
| 1- What's you                                                                        |                                                                                                                  |        |            | from Jerus               |                    |
| 2- How old are<br>3- Where are                                                       |                                                                                                                  |        |            | have three<br>y names Mu |                    |
| 4- How many b                                                                        | •                                                                                                                |        |            | •                        |                    |
| 5- How many s                                                                        | •                                                                                                                |        |            |                          | rother .           |
| <u>4-Complete the dialogue :-</u>                                                    |                                                                                                                  |        |            |                          |                    |
| from from                                                                            |                                                                                                                  |        |            |                          |                    |
| Hala : <u>Hello</u> , I'm Hala .<br>Fiona : Hello , Hala . My <u>name</u> is Fiona . |                                                                                                                  |        |            |                          | old                |
| Hala: How old one you?                                                               |                                                                                                                  |        |            |                          | brother<br>name    |
| Figure 1 Time 1                                                                      |                                                                                                                  |        |            |                          | London             |
| Hala : Where                                                                         |                                                                                                                  |        |            |                          | Hello              |
| Fiona : I'm fro                                                                      |                                                                                                                  |        |            |                          | sisters            |
|                                                                                      | Hala : How many brothers and <u>sisters</u> do you have ? nine<br>Fiona : I have a <u>brother</u> and a sister . |        |            |                          |                    |
|                                                                                      |                                                                                                                  |        |            |                          |                    |

| 4- Read and put ( ~) or ( × )                                                                                                         | ملتقى تعليم فلسطين                                   |  |  |  |  |  |
|---------------------------------------------------------------------------------------------------------------------------------------|------------------------------------------------------|--|--|--|--|--|
| Fiona is a new girl in Hala's class . She's nine years old . She's from London . She has a brother and a sister .                     |                                                      |  |  |  |  |  |
| <ul> <li>1-(x) Hala is a new girl in Fiona's c</li> <li>2-(/) Fiona is 9 years old .</li> <li>3-(/) Fiona is from London .</li> </ul> | lass .                                               |  |  |  |  |  |
| 4-( $\times$ ) Fiona has one brother and two                                                                                          | o sisters .                                          |  |  |  |  |  |
| <u>6- Look and complete :-</u>                                                                                                        |                                                      |  |  |  |  |  |
|                                                                                                                                       |                                                      |  |  |  |  |  |
| I have <u>no</u> brothers and                                                                                                         | I have <u>two</u> brothers and                       |  |  |  |  |  |
| sisters .                                                                                                                             | <u>two</u> sisters .                                 |  |  |  |  |  |
|                                                                                                                                       | A                                                    |  |  |  |  |  |
| I have <u>one</u> sisters .                                                                                                           | I have <u>one</u> brother and<br><u>one</u> sister . |  |  |  |  |  |
|                                                                                                                                       |                                                      |  |  |  |  |  |
| I have three <u>sisters</u> and two                                                                                                   |                                                      |  |  |  |  |  |
| <u>brothers</u> ·                                                                                                                     | <u>sister</u> .                                      |  |  |  |  |  |
| <u>7- Complete :-</u>                                                                                                                 |                                                      |  |  |  |  |  |
| ترك للطالب My name is<br>I'm I from<br>I have brother and                                                                             |                                                      |  |  |  |  |  |
| sisters .                                                                                                                             |                                                      |  |  |  |  |  |
|                                                                                                                                       |                                                      |  |  |  |  |  |
| <u>8- Circle the odd one out :-</u>                                                                                                   |                                                      |  |  |  |  |  |
| 1 four five                                                                                                                           | new seven                                            |  |  |  |  |  |
| 2 uncle aunt                                                                                                                          | dad eight                                            |  |  |  |  |  |
| 3 London Ramllah                                                                                                                      | Nablus Bethlehem                                     |  |  |  |  |  |
|                                                                                                                                       |                                                      |  |  |  |  |  |